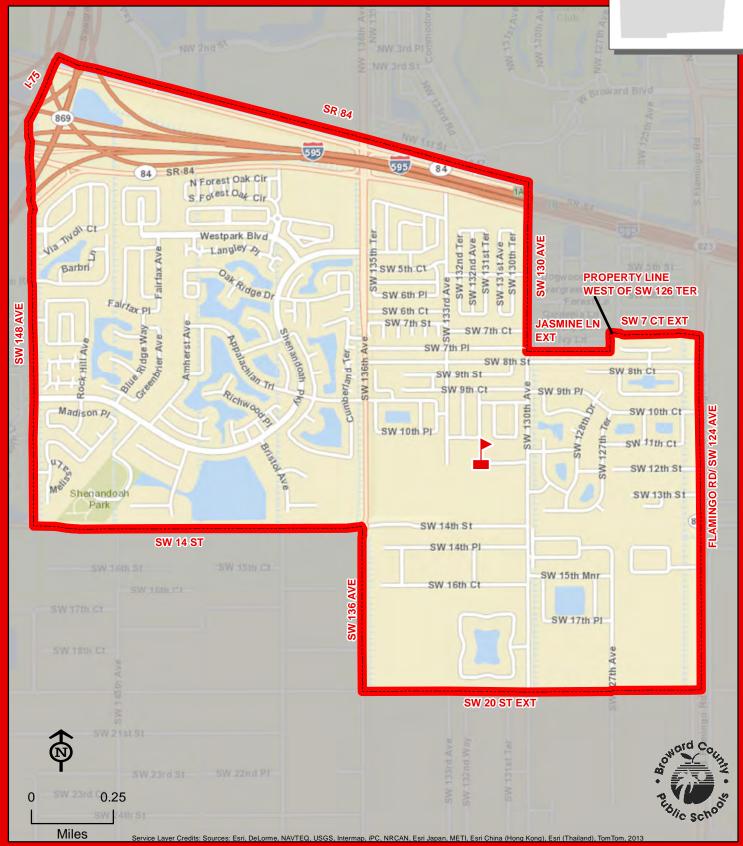

# FLAMINGO ELEMENTARY SCHOOL

1130 SW 133 AVENUE DAVIE, FLORIDA 33325 754-323-5700