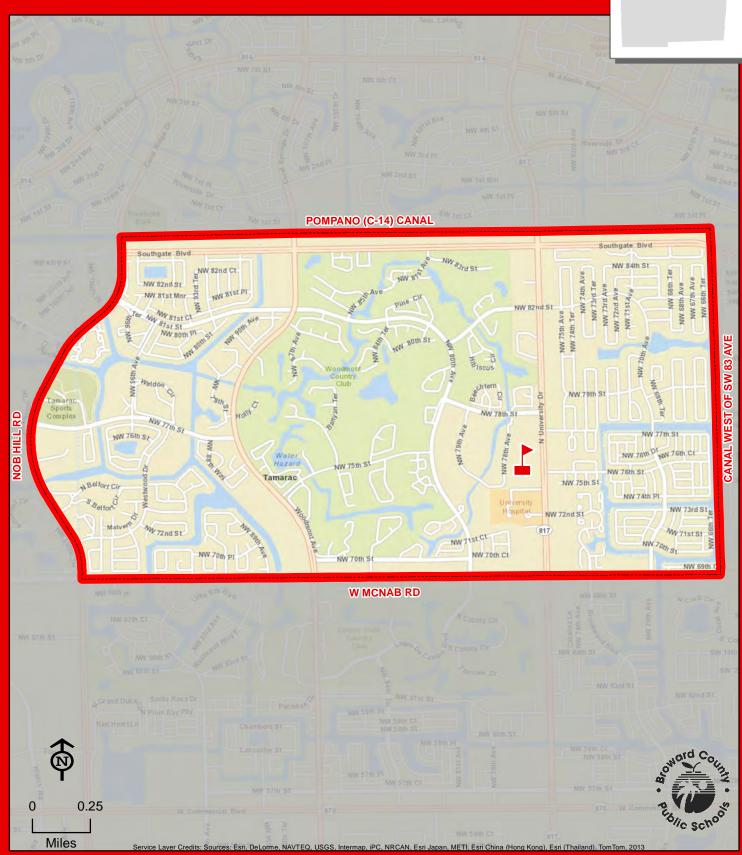

## TAMARAC ELEMENTARY SCHOOL

7601 N UNIVERSITY DRIVE TAMARAC, FLORIDA 33321 754-322-8600