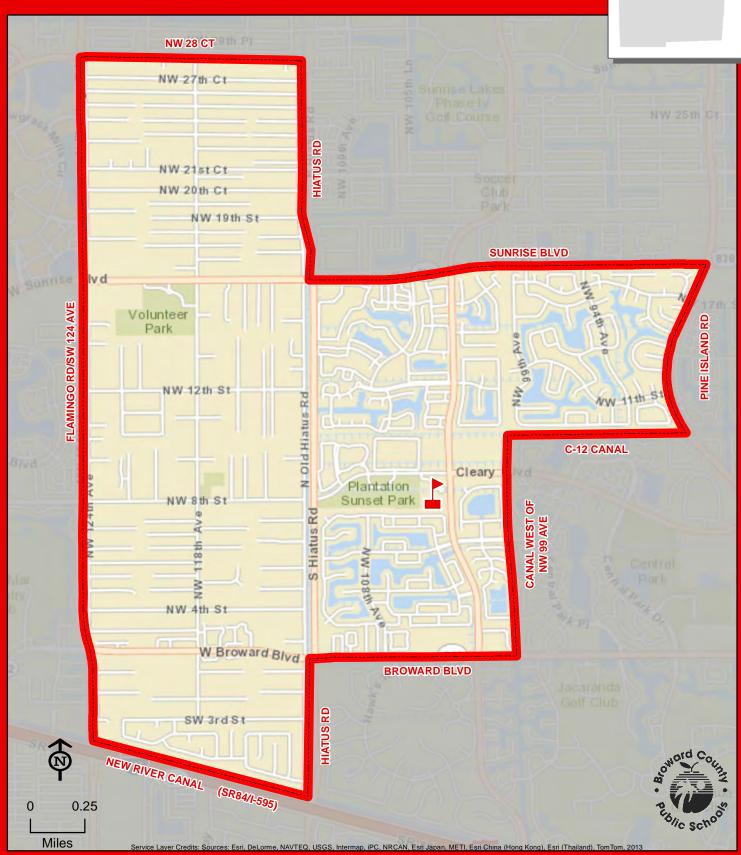

## CENTRAL PARK ELEMENTARY SCHOOL

777 N NOB HILL ROAD PLANTATION, FLORIDA 33322 754-322-5700

Elementary school students residing in the Conservation Area from the Miami-Dade County line to Interstate I-75 attend attend Chapel Trail Elementary School.