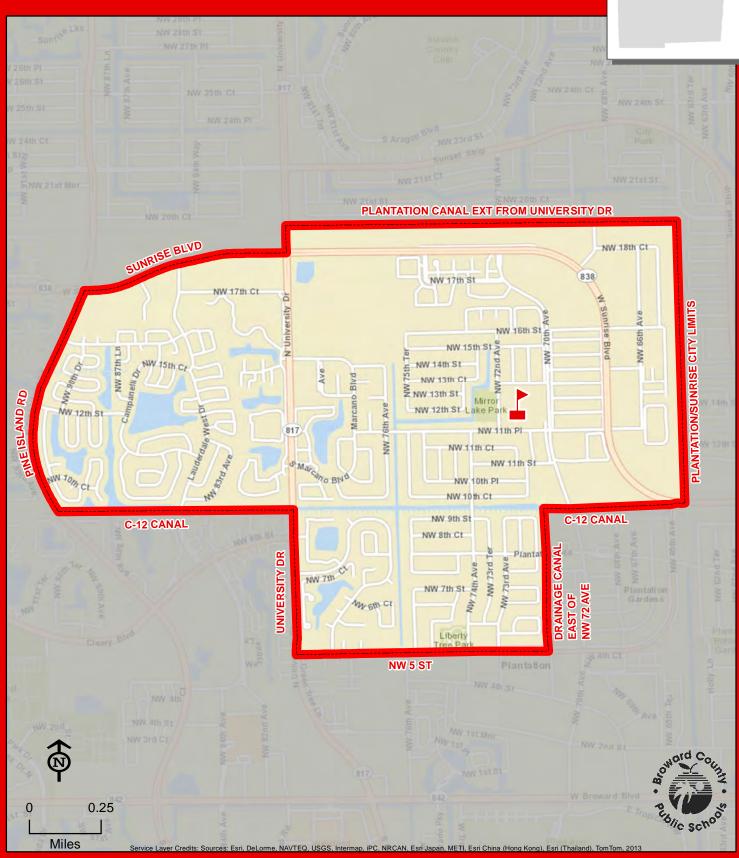

# MIRROR LAKE ELEMENTARY SCHOOL

1200 NW 72 AVENUE PLANTATION, FLORIDA 33313 754-322-7100