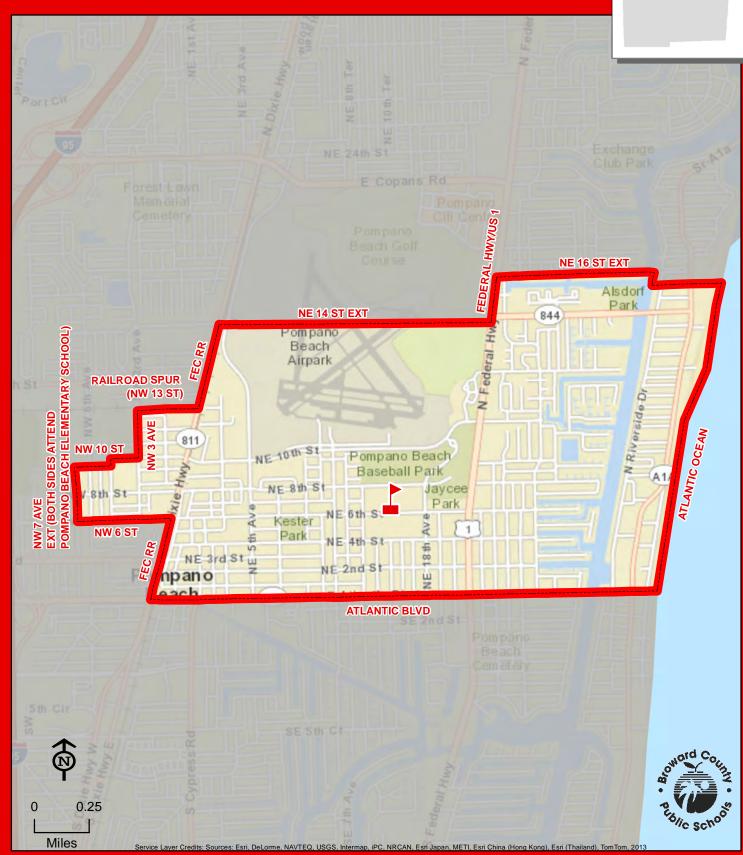

# RAMBLEWOOD ELEMENTARY SCHOOL

8950 SHADOW WOOD BOULEVARD CORAL SPRINGS, FLORIDA 33071 754-322-8150

7400 PARKSIDE DRIVE PARKLAND, FLORIDA 33067 754-322-8200