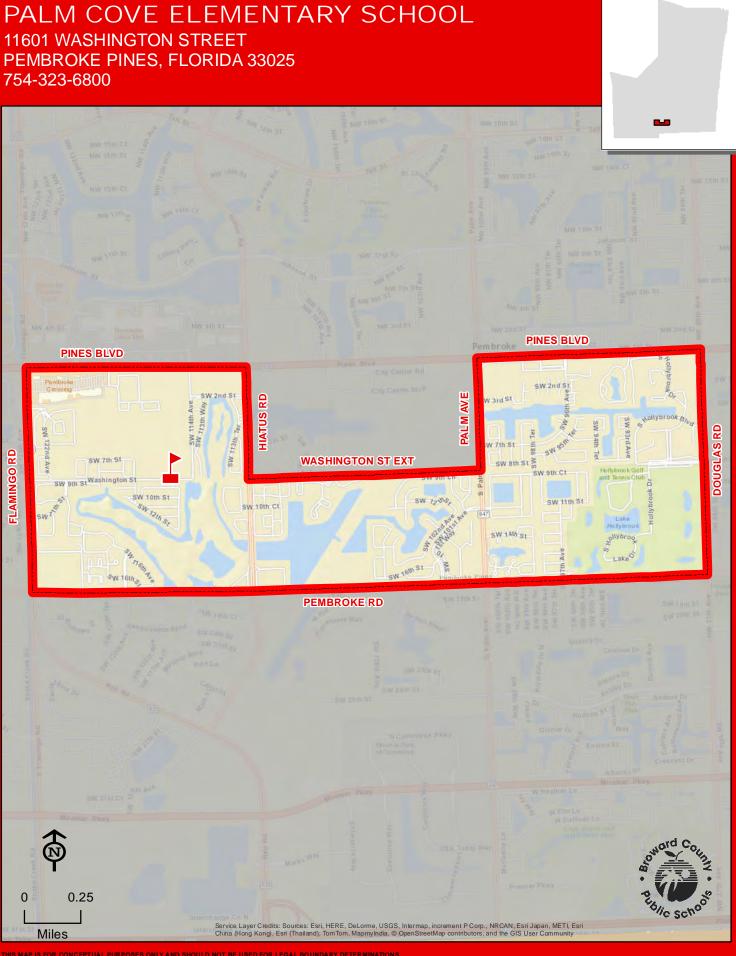

# PINES LAKES ELEMENTARY SCHOOL

10300 JOHNSON STREET PEMBROKE PINES, FLORIDA 33026 754-323-7100

**PINEWOOD** 

754.321.2480