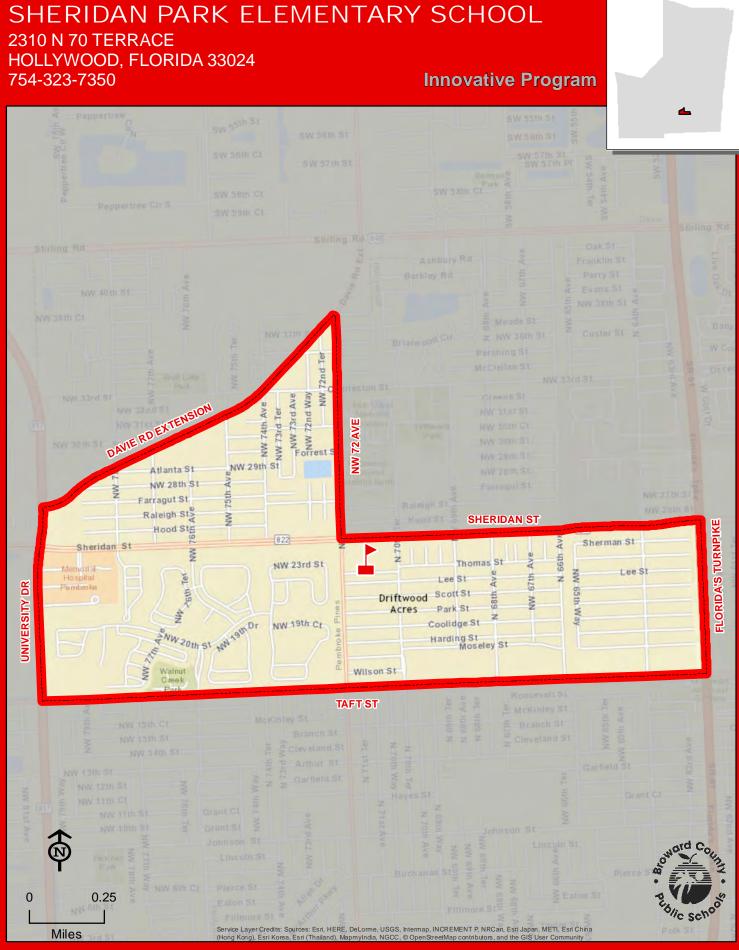

# HOLLYWOOD HILLS ELEMENTARY SCHOOL

3501 TAFT STREET HOLLYWOOD, FLORIDA 33021 754-323-6200