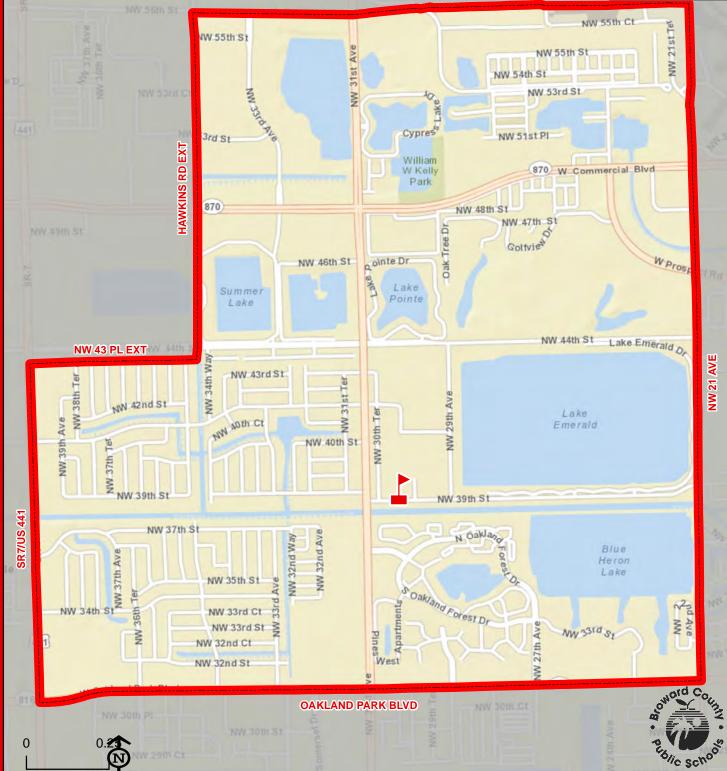

#### PARK LAKES ELEMENTARY SCHOOL 3925 STATE ROAD 7 LAUDERDALE LAKES, FLORIDA 33319 754-322-7650 **Innovative Program** PROSPECT RD Ä HAWKINS RD Mainland O NW 47th St **NW 44 ST** NW 43 PL EXT NW 41st St Inverrary ountry Club Rock Island Rd NW 39th St MVERRARY BLVO Lauderdale Lakes Inversary Country Club South Course NW 31 AVE **OAKLAND PARK BLVD NW 29 ST EXT** WESTERN **PROPERTY** LINE OF SOMERSET CONDOMINIUM **NW 24 ST** CANAL CANAL CANAL **SOUTH OF** CANAL **EAST OF EAST OF** NW 27 ST EXT 0.5 0 SOUTH OF **NW 34 TER** NW 39 TER NW 23 ST EXT

THIS MAP IS FOR CONCEPTUAL PURPOSES ONLY AND SHOULD NOT BE USED FOR LEGAL BOUNDARY DETERMINATIONS

Miles