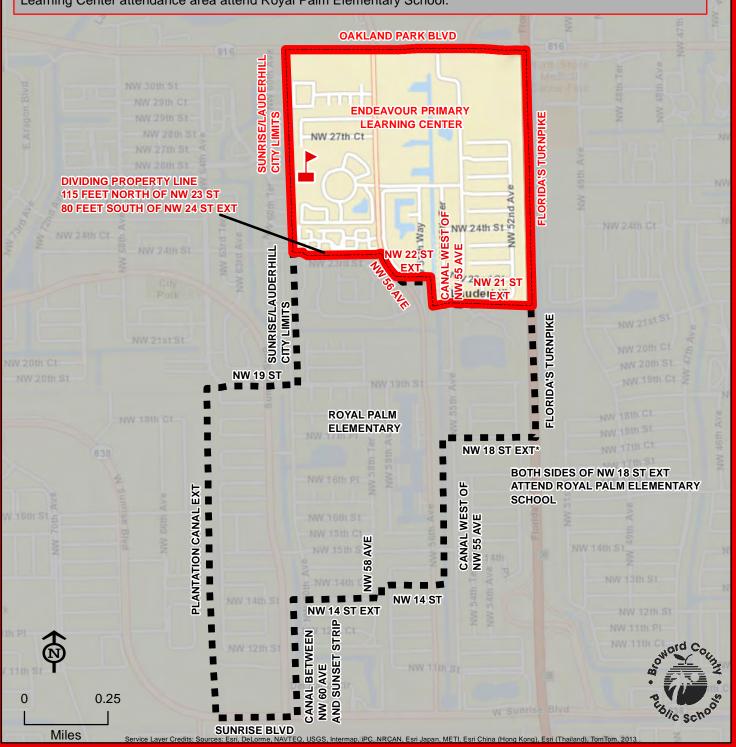

# ENDEAVOUR PRIMARY LEARNING CENTER ELEMENTARY SCHOOL

2701 NW 56 AVENUE LAUDERHILL, FLORIDA 33313 754-321-6600

Kindergarten through third grade students residing within the Endeavour Primary Learning Center attendance area attend Endeavour Primary Learning Center. Fourth and fifth grade students residing within the Endeavour Primary Learning Center attendance area attend Royal Palm Elementary School.