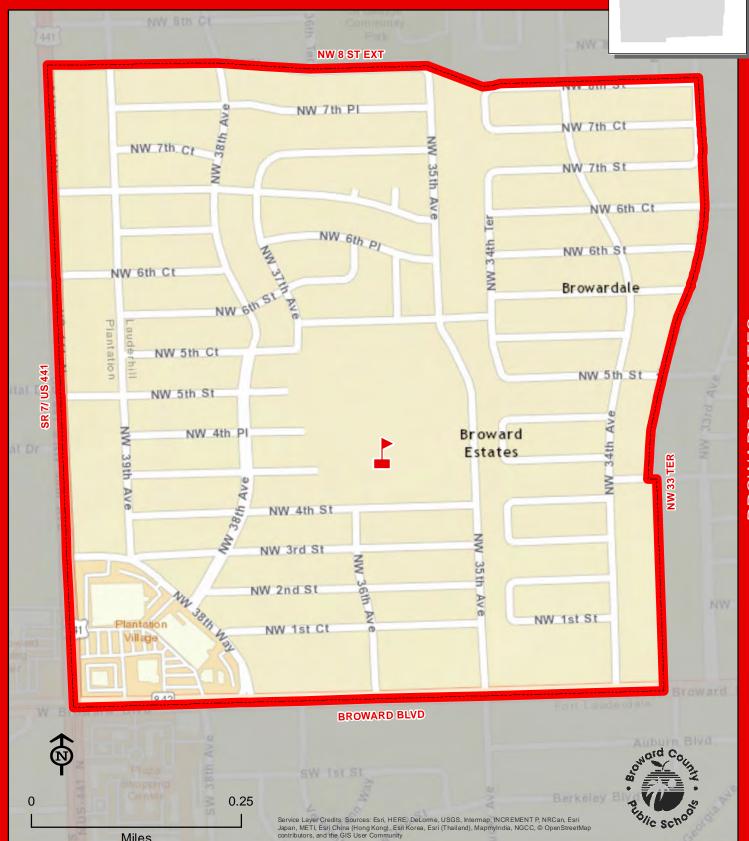

ATLANTIC WES<sup>-</sup>







0.25



## **BROADVIEW ELEMENTARY SCHOOL** 1800 SW 62 AVENUE NORTH LAUDERDALE, FLORIDA 33068 754-322-5500 **MCNAB RD EXT** MCNAB RD Cemetery SW 15th Ct CANAL (THE COMMON EXT) SW 16th Ct SW 16th St Sabal Palms Sportsmans Estates SW 17th St 441 Star Of Champions Way David Cemetery SW 20th St Bailey Rd NW 46th Ave **BAILEY RD** E Sabal Palm Blvd NW 59th Ct NW 59th SX Lake Rd NW 58th St Gate NW 57th St **COMMERCIAL BLVD** 0.25 Miles





THIS MAP IS FOR CONCEPTUAL PURPOSES ONLY AND SHOULD NOT BE USED FOR LEGAL BOUNDARY DETERMINATIONS

Miles Service Layer Credits: Sources: Esri, DeLorme, NAVTEQ, USGS, Intermap, iPC, NRCAN, Esri Japan, METI, Esri China (Hong K

## CENTRAL PARK ELEMENTARY SCHOOL

777 N NOB HILL ROAD PLANTATION, FLORIDA 33322 754-322-5700





Elementary school students residing in the Conservation Area from the Miami-Dade County line to Interstate I-75 attend attend Chapel Trail Elementary School.

#### **SHERIDAN ST EXT**



#### PINES BLVD





Service Layer Credits: Sources: Esri, DeLorme, NAVTEQ, USGS, Intermap, iPC, NRCAN, Esri Japan, METI, Esri China (Hong Kong), Esri (Thailand), TomTom, 20:

## COCONUT CREEK ELEMENTARY SCHOOL

**500 NW 45 AVENUE COCONUT CREEK, FLORIDA 33066** 754-322-5800



## COC