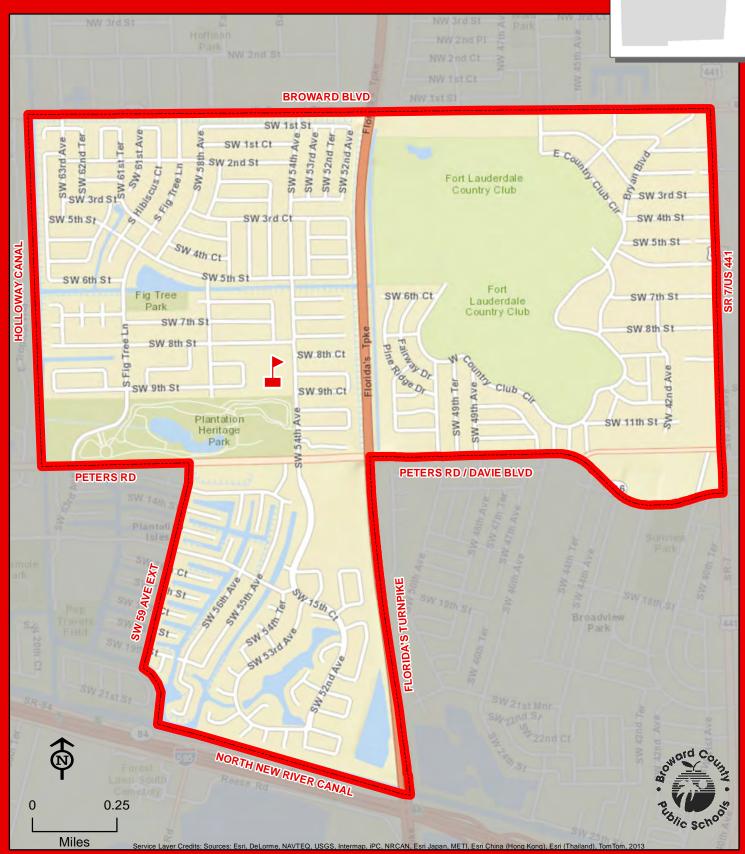

# POMPANO BEACH ELEMENTARY SCHOOL

700 NE 13 AVENUE POMPANO BEACH, FLORIDA 33060 754-322-8050