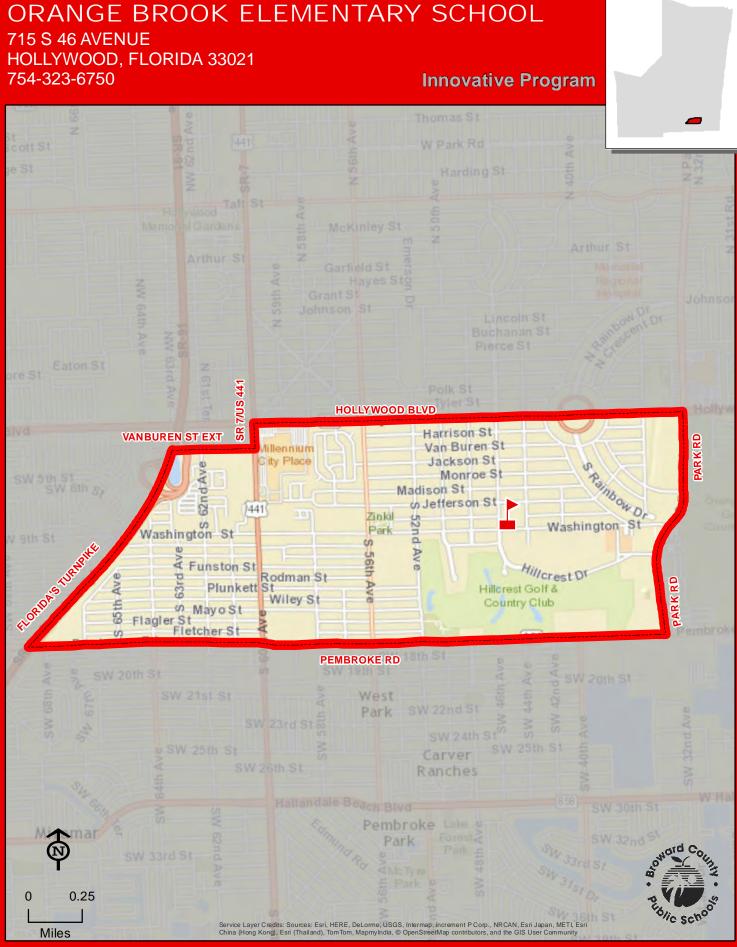

LAND PARK ELEMENTARY SCHOOL

936 NE 33 STREET OAKLAND PARK, FLORIDA 33334 754-322-7500



#### OAKRIDGE ELEMENTARY SCHOOL 1507 N 28 AVENUE HOLLYWOOD, FLORIDA 33020 754-323-6700 **GREENE ST EXT** AVE **DOUGLAS ST** CANAL EAST OF OAKWOOD BLVD **DOUGLAS ST EXT** Forrest St N 29th N 28th Ter Atlanta St Simms St **FARRAGUT ST EXT** Farragut St Raleigh St Raleigh St Hood St Sheridan Boggs Field Sherman St Thomas St Thomas St Joop Lee St Rd LeeSt ScottSt ScottSt Coolidge St Coolidge St OKomo Dr.W Harding St Wilson St Z Wilson St 22nd Ta Roosevelt St Roosevelt St **CSX RR** Mckinley St Cleveland St Cleveland St Arthur St Garfi Garfield St Sunset Hayes St Golf Club Dowd Grant St Field Grant St Johnson St Lincoln St Pierce St. Fillmore St N 24th Av Taylor St Polk St 0.25 0 **HOLLYWOOD BLVD** Miles





**PROSPECT RD** 

Miles







#### PARK LAKES ELEMENTARY SCHOOL 3925 STATE ROAD 7 LAUDERDALE LAKES, FLORIDA 33319 754-322-7650 **Innovative Program** PROSPECT RD Ä HAWKINS RD Mainland O NW 47th St **NW 44 ST** NW 43 PL EXT NW 41st St Inverrary ountry Club Rock Island Rd NW 39th St MVERRARY BLVO Lauderdale Lakes Inversary Country Club South Course NW 31 AVE **OAKLAND PARK BLVD NW 29 ST EXT** WESTERN **PROPERTY** LINE OF SOMERSET CONDOMINIUM **NW 24 ST** CANAL CANAL CANAL **SOUTH OF** CANAL **EAST OF EAST OF** NW 27 ST EXT 0.5 0 SOUTH OF **NW 34 TER** NW 39 TER NW 23 ST EXT

THIS MAP IS FOR CONCEPTUAL PURPOSES ONLY AND SHOULD NOT BE USED FOR LEGAL BOUNDARY DETERMINATIONS

Miles

# PARK RIDGE ELEMENTARY SCHOOL

5200 NE 9 AVENUE POMPANO BEACH, FLORIDA 33064 754-322-7700



PARKSIDE

### P