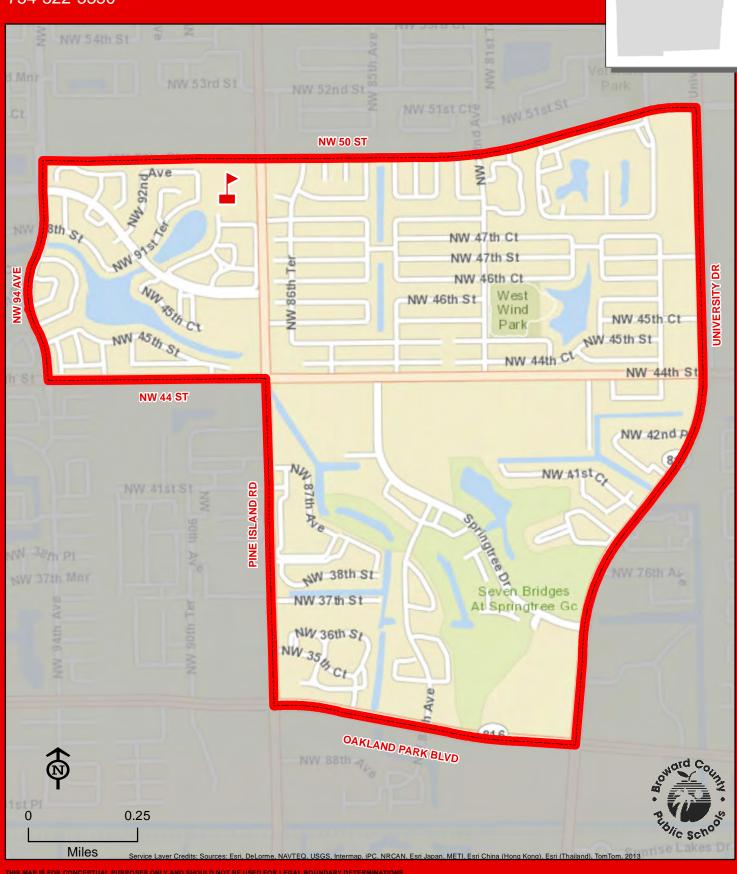

ATLANTIC WES<sup>-</sup>







0.25



## **BROADVIEW ELEMENTARY SCHOOL** 1800 SW 62 AVENUE NORTH LAUDERDALE, FLORIDA 33068 754-322-5500 **MCNAB RD EXT** MCNAB RD Cemetery SW 15th Ct CANAL (THE COMMON EXT) SW 16th Ct SW 16th St Sabal Palms Sportsmans Estates SW 17th St 441 Star Of Champions Way David Cemetery SW 20th St Bailey Rd NW 46th Ave **BAILEY RD** E Sabal Palm Blvd NW 59th Ct NW 59th SX Lake Rd NW 58th St Gate NW 57th St **COMMERCIAL BLVD** 0.25 Miles





THIS MAP IS FOR CONCEPTUAL PURPOSES ONLY AND SHOULD NOT BE USED FOR LEGAL BOUNDARY DETERMINATIONS

Miles Service Layer Credits: Sources: Esri, DeLorme, NAVTEQ, USGS, Intermap, iPC, NRCAN, Esri Japan, METI, Esri China (Hong K

## CENTRAL PARK ELEMENTARY SCHOOL

777 N NOB HILL ROAD PLANTATION, FLORIDA 33322 754-322-5700





Elementary school students resi