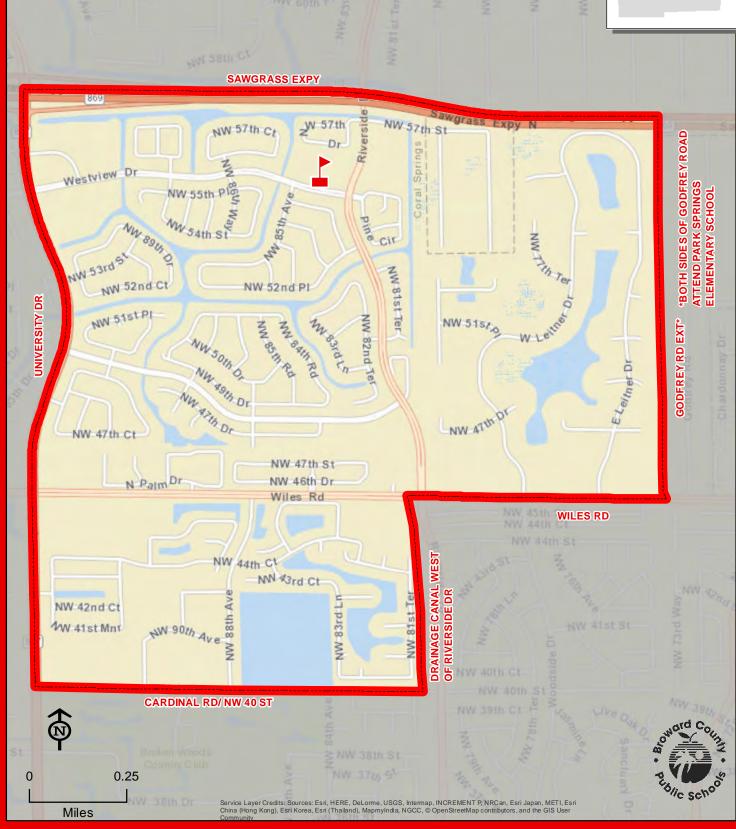

## COUNTRY HILLS ELEMENTARY SCHOOL

10550 WESTVIEW DRIVE CORAL SPRINGS, FLORIDA 33076 754-322-5950

**Innovative Program** 