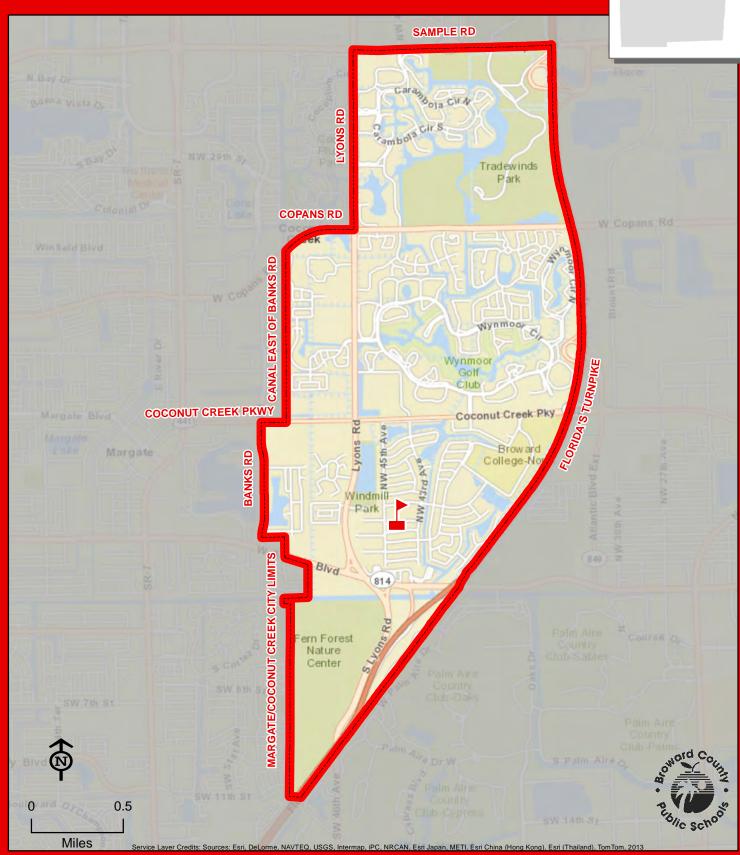

# FLAMINGO ELEMENTARY SCHOOL

1130 SW 133 AVENUE DAVIE, FLORIDA 33325 754-323-5700