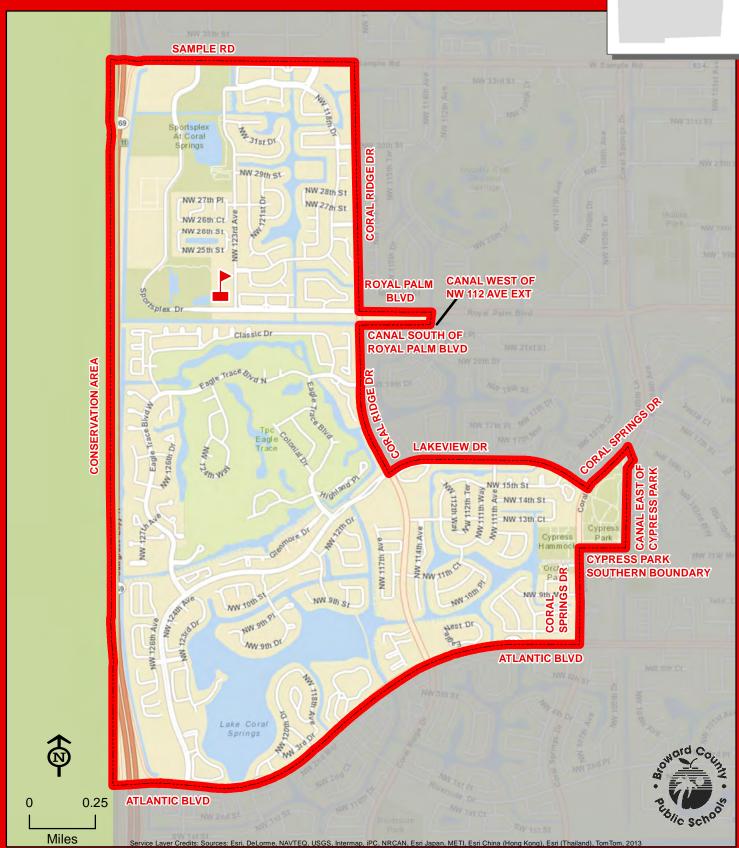

# MAPLEWOOD ELEMENTARY SCHOOL 9850 RAMBLEWOOD DRIVE **CORAL SPRINGS, FLORIDA 33071** 754-322-6850 **Innovative Program CANAL WEST OF** NW 112 AVE EXT **ROYAL PALM BLVD** CANAL SOUTH OF NW 21st PI NW 20th St **ROYAL PALM BLVD** NW 21st St NW 20th Dr WN 18th St NW 19th NW 19th St DGE DR NW 17th PI NW 17th Ma MW 16th St LAKEVIEW DR CYPRESS PARK Shadow NW 11th MnT CORAL SPRINGS DR SOUTHERN BOUNDARY 4in Lakes Dr ATLANTIC BLVD 0.25 Miles