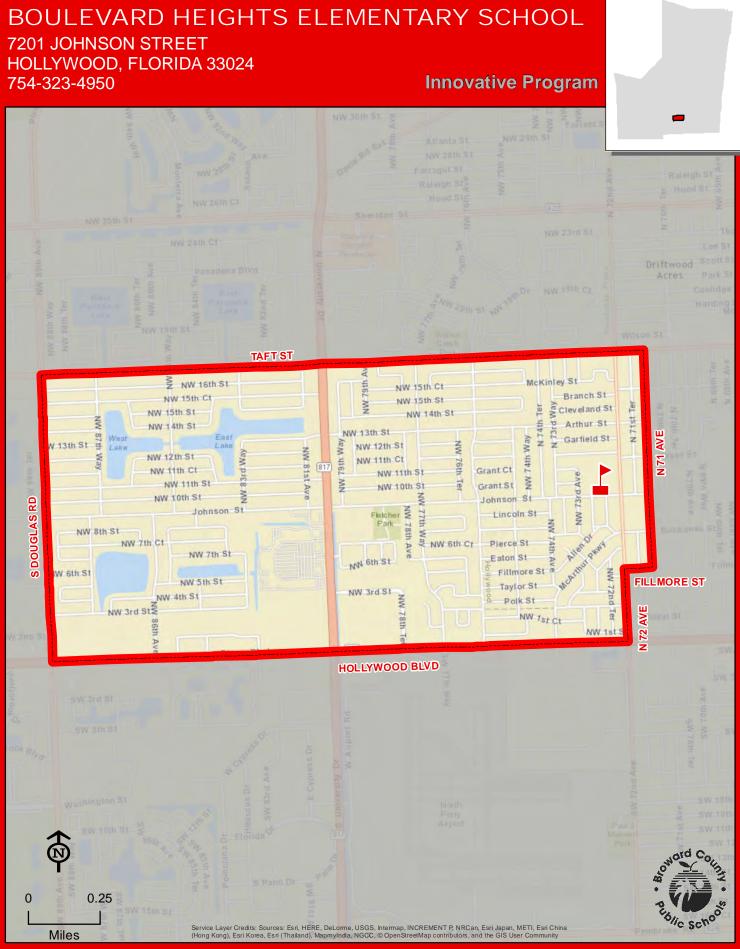

ATLANTIC WES<sup>-</sup>







0.25



## **BROADVIEW ELEMENTARY SCHOOL** 1800 SW 62 AVENUE NORTH LAUDERDALE, FLORIDA 33068 754-322-5500 **MCNAB RD EXT** MCNAB RD Cemetery SW 15th Ct CANAL (THE COMMON EXT) SW 16th Ct SW 16th St Sabal Palms Sportsmans Estates SW 17th St 441 Star Of Champions Way David Cemetery SW 20th St Bailey Rd NW 46th Ave **BAILEY RD** E Sabal Palm Blvd NW 59th Ct NW 59th SX Lake Rd NW 58th St Gate NW 57th St **COMMERCIAL BLVD** 0.25 Miles





THIS MAP IS FOR CONCEPTUAL PURPOSES ONLY AND SHOULD NOT BE USED FOR LEGAL BOUNDARY DETERMINATIONS

Miles Service Layer Credits: Sources: Esri, DeLorme, NAVTEQ, USGS, Intermap, iPC, NRCAN, Esri Japan, METI, Esri China (Hong K

## CENTRAL PARK ELEMENTARY SCHOOL

777 N NOB HILL ROAD PLANTATION, FLORIDA 33322 754-322-5700





Elementary school students residing in the