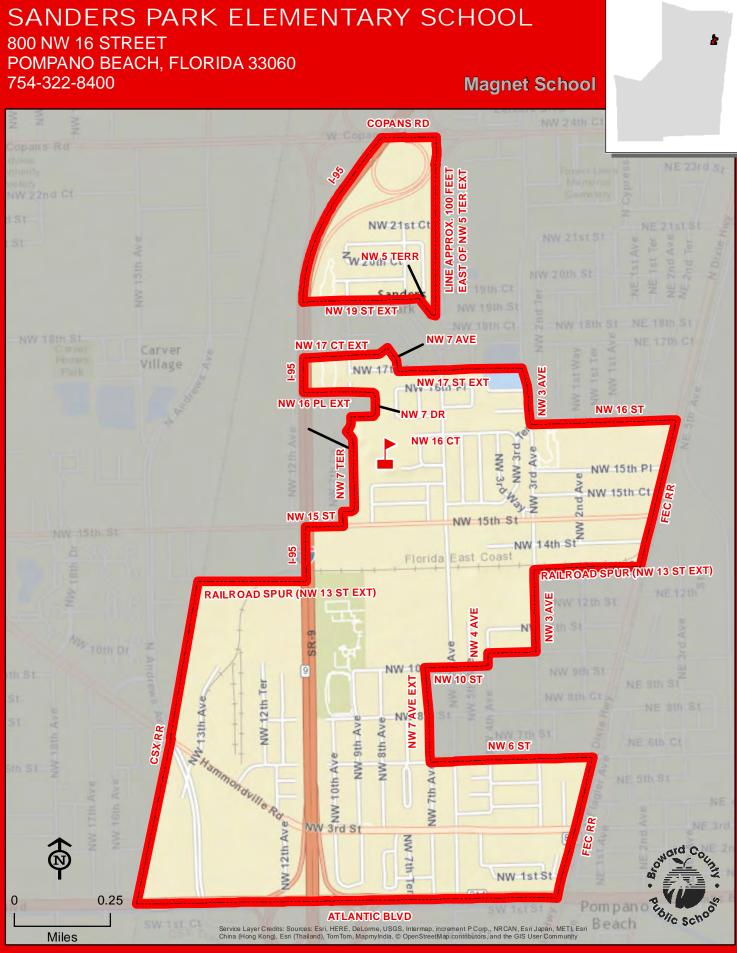

## COCONUT CREEK ELEMENTARY SCHOOL

**500 NW 45 AVENUE COCONUT CREEK, FLORIDA 33066** 754-322-5800