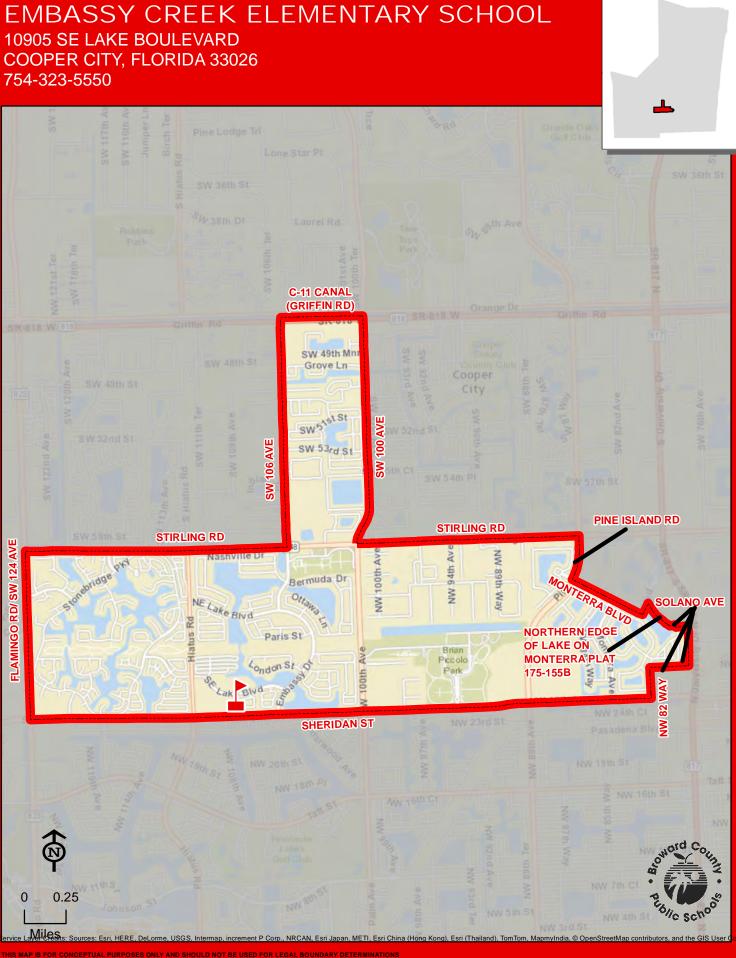

Kong), Esri Korea, Esri (Thailand), NGCC, © OpenStreetMap contributors, and the GIS User Community

0.25

### EAGLE RIDGE ELEMENTARY SCHOOL 11500 WESTVIEW DRIVE **CORAL SPRINGS, FLORIDA 33076** 754-322-6300 **SAWGRASS EXPY** Sawgrass Expy N NW 57th St Wyndham Lakes Blvd.N. NW 56th St CANAL WEST AND PARALLEL TO THE PROPERTY LINE OF **NW 109 LANE EXT** N 56th Dr VW 55th St My 54th Ct **CANAL WEST OF** Westvie THE PROPERTY LINE OF NN 53rd St **NW 107 AVE EXT** NW 52nd Ct Wyndham Cir. NW 72.5LDY NW 515/5, **CONSERVATION AREA** NW 50th Dr **CANAL WEST OF** THE PROPERTY LINE OF NW 107 AVE EXT NW 49th Dr WW 48th Sx NW 47th 5 8 8 AN Lakes BN 8 Ny 49th Or with o, ¥46th Dr 2N 46th **WILES RD**

THIS MAP IS FOR CONCEPTUAL PURPOSES ONLY AND SHOULD NOT BE USED FOR LEGAL BOUNDARY DETERMINATIONS

0.25



# ENDEAVOUR PRIMARY LEARNING CENTER ELEMENTARY SCHOOL

2701 NW 56 AVENUE LAUDERHILL, FLORIDA 33313 754-321-6600



Kindergarten through third grade students residing within the Endeavour Primary Learning Center attendance area attend Endeavour Primary Learning Center. Fourth and fifth grade students residing within the Endeavour Primary Learning Center attendance area attend Royal Palm Elementary School.



# **EVERGLADES ELEMENTARY SCHOOL**

2900 BONAVENTURE BOULEVARD WESTON, FLORIDA 33331 754-323-5600





BROWARD/MIAMI-DADE COUNTY LINE



Public school

Service Layer Credits; Sources: Esri, DeLorme, NAVTEQ, USGS, Intermap, iPC, NRCAN, Esri Japan, METI, Esri China (Hong Kong), Esri (Thailand), TomTom, 201

# FLAMINGO ELEMENTARY SCHOOL

1130 SW 133 AVENUE DAVIE, FLORIDA 33325 754-323-57