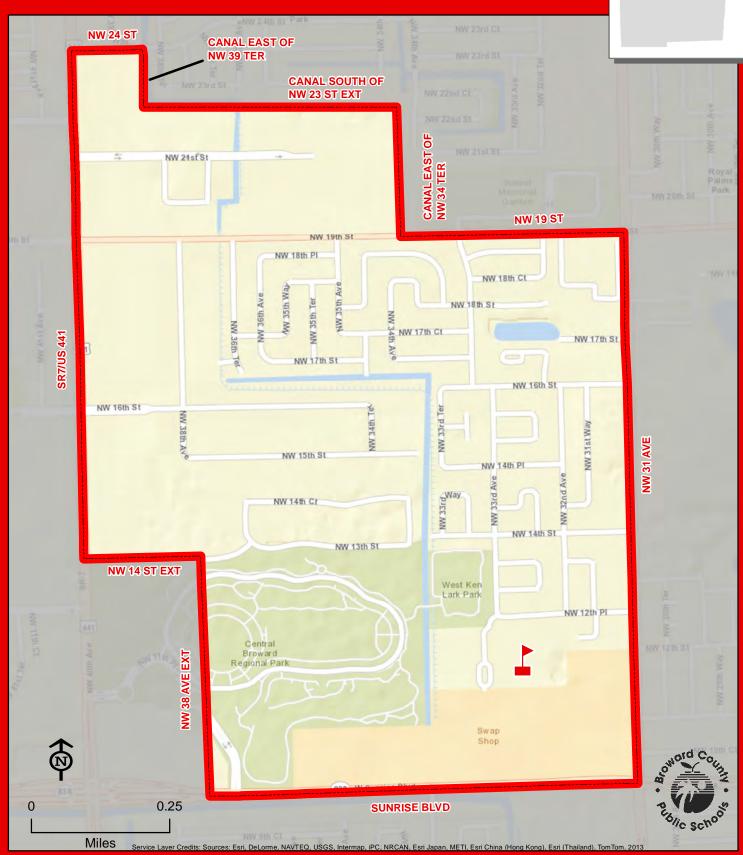

#### PARK LAKES ELEMENTARY SCHOOL 3925 STATE ROAD 7 LAUDERDALE LAKES, FLORIDA 33319 754-322-7650 **Innovative Program** PROSPECT RD Ä HAWKINS RD Mainland O NW 47th St **NW 44 ST** NW 43 PL EXT NW 41st St Inverrary ountry Club Rock Island Rd NW 39th St MVERRARY BLVO Lauderdale Lakes Inversary Country Club South Course NW 31 AVE **OAKLAND PARK BLVD NW 29 ST EXT** WESTERN **PROPERTY** LINE OF SOMERSET CONDOMINIUM **NW 24 ST** CANAL CANAL CANAL **SOUTH OF** CANAL **EAST OF EAST OF** NW 27 ST EXT 0.5 0 SOUTH OF **NW 34 TER** NW 39 TER NW 23 ST EXT