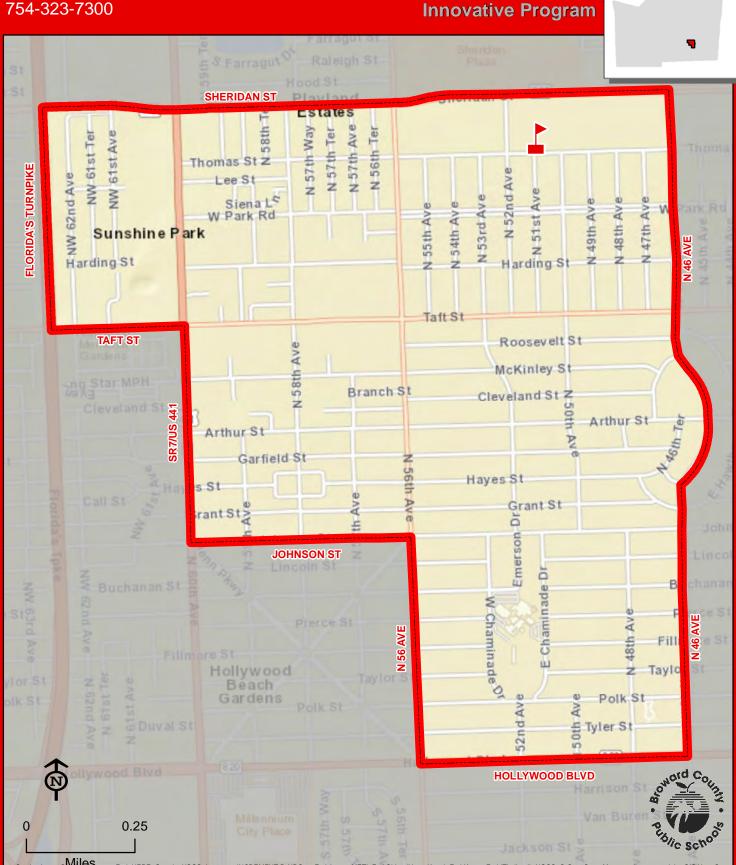

## COUNTRY HILLS ELEMENTARY SCHOOL

10550 WESTVIEW DRIVE CORAL SPRINGS, FLORIDA 33076 754-322-5950

**Innovative Program** 