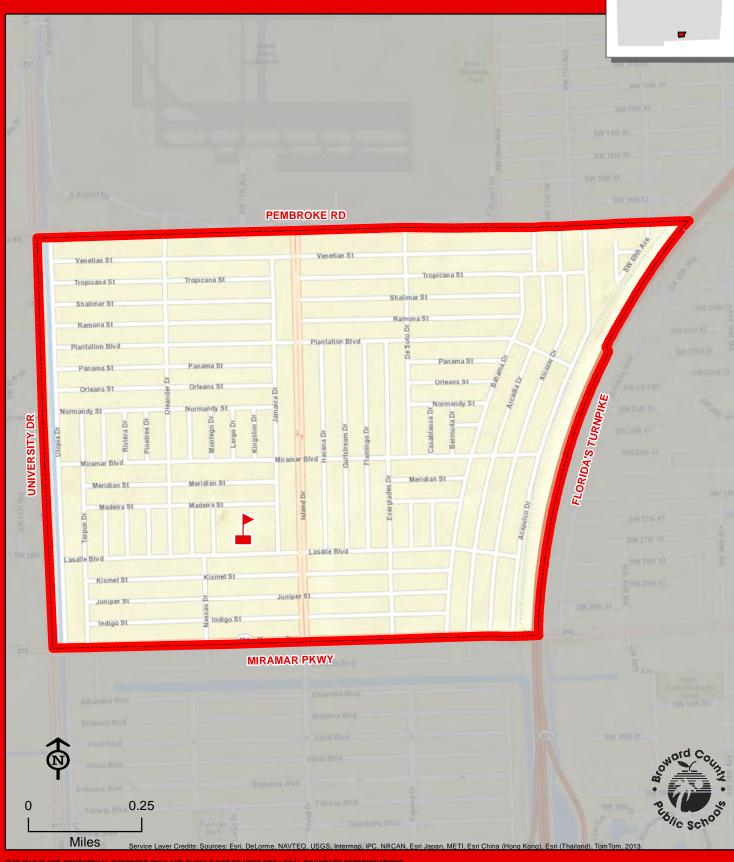

# PEMBROKE PINES ELEMENTARY SCHOOL

6700 SW 9 STREET PEMBROKE PINES, FLORIDA 33023 754-323-7000