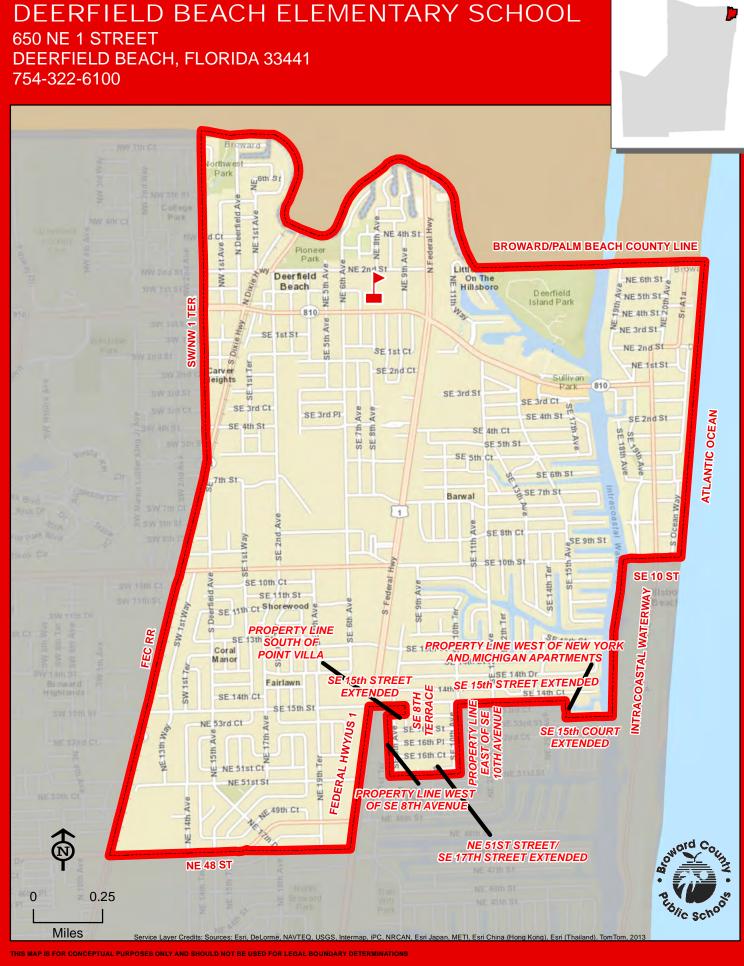

### TEDDER ELEMENTARY SCHOOL

4157 NE 1 TERRACE DEERFIELD BEACH, FLORIDA 33064 754-322-8650