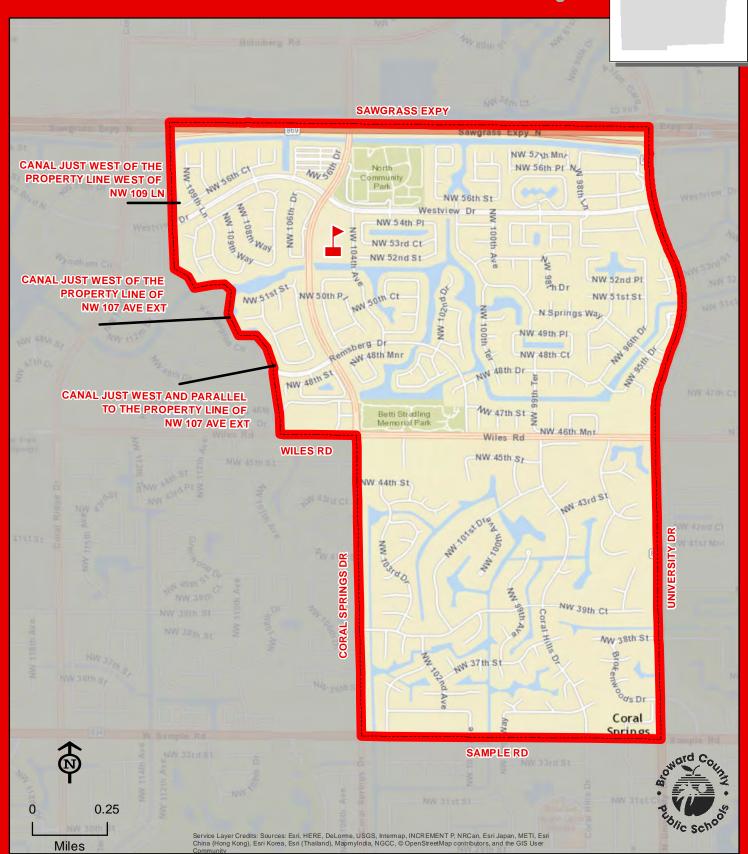

### EAGLE RIDGE ELEMENTARY SCHOOL 11500 WESTVIEW DRIVE **CORAL SPRINGS, FLORIDA 33076** 754-322-6300 **SAWGRASS EXPY** Sawgrass Expy N NW 57th St Wyndham Lakes Blvd.N. NW 56th St CANAL WEST AND PARALLEL TO THE PROPERTY LINE OF **NW 109 LANE EXT** N 56th Dr VW 55th St My 54th Ct **CANAL WEST OF** Westvie THE PROPERTY LINE OF NN 53rd St **NW 107 AVE EXT** NW 52nd Ct Wyndham Cir. NW 72.5LDY NW 515/5, **CONSERVATION AREA** NW 50th Dr **CANAL WEST OF** THE PROPERTY LINE OF NW 107 AVE EXT NW 49th Dr WW 48th Sx NW 47th 5 8 8 AN Lakes BN 8 Ny 49th Or with o, ¥46th Dr 2N 46th **WILES RD**

THIS MAP IS FOR CONCEPTUAL PURPOSES ONLY AND SHOULD NOT BE USED FOR LEGAL BOUNDARY DETERMINATIONS

0.25