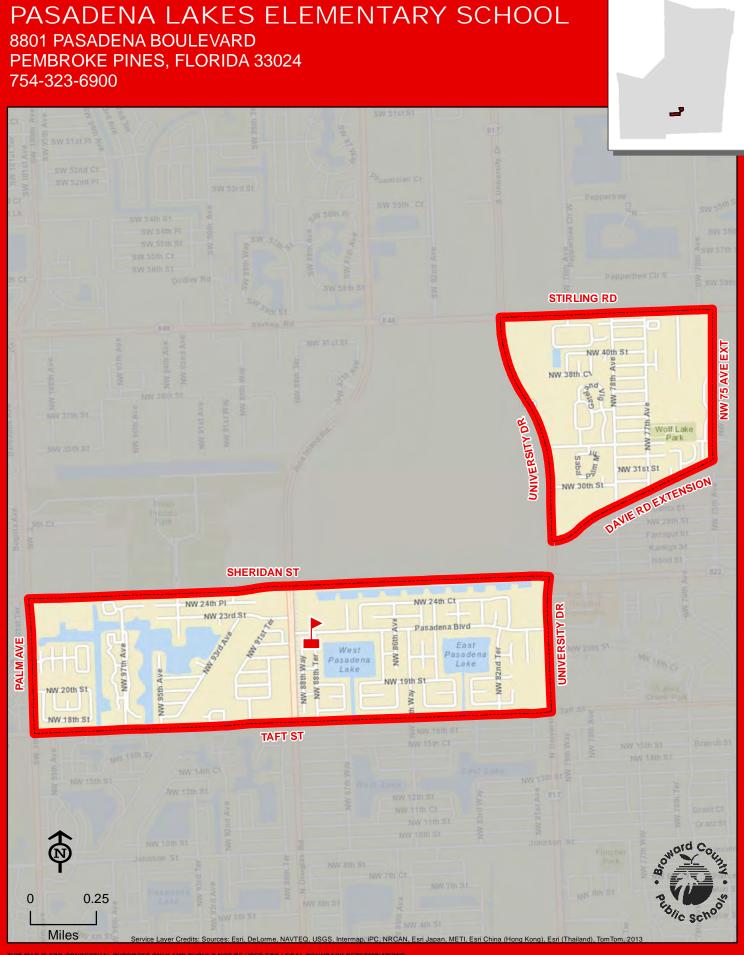

# PINES LAKES ELEMENTARY SCHOOL

10300 JOHNSON STREET PEMBROKE PINES, FLORIDA 33026 754-323-7100

**PINEWOOD** 

754.321.2480