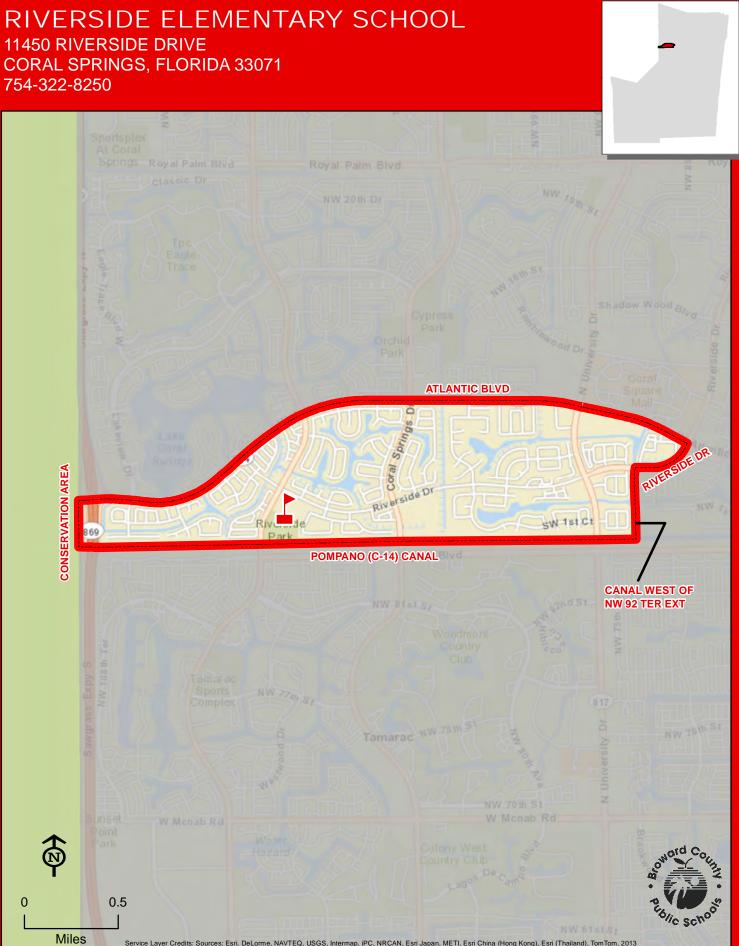

MPANO BEACH ELEMENTARY SCHOOL

700 NE 13 AVENUE POMPANO BEACH, FLORIDA 33060 754-322-8050



# RAMBLEWOOD ELEMENTARY SCHOOL

8950 SHADOW WOOD BOULEVARD CORAL SPRINGS, FLORIDA 33071 754-322-8150



7400 PARKSIDE DRIVE PARKLAND, FLORIDA 33067 754-322-8200



#### RIVERLAND ELEMENTARY SCHOOL 2600 SW 11 COURT FORT LAUDERDALE, FLORIDA 33312 754-323-7200 **Magnet School BROWARD BLVD** Z<sub>1stSt</sub> Shd Ave sw 21st Way 27 AVE SW 5th St SW 6th Ct Riverland SW 22nd & Park **SW 11 ST** SW 11th Ct SW 12th St Davie Blvd SW 13th St 736 SW 25th Ave SW 26th Ave **SW 31 AVE** SW 21st Ave SW 13th Ct SW 14th St SW 29th Ave SW 30th Ave SW 29th Ter SW 15th St SW 15th Ct Riverland Rd SW 16th Ct SW 22nd Ave SW 23rd Ave SW-24th-Ave **SW 17 ST** SW 23rd Ter ш SW 28 AV SW 21 ST SW 26 AVE Riverland 0.25 Miles



# **ROCK ISLAND ELEMENTARY SCHOOL**

2350 NW 19 STREET OAKLAND PARK, FLORIDA 33311 754-322-8300



#### ROYAL PALM ELEMENTARY SCHOOL

1951 NW 56 AVENUE LAUDERHILL, FLORIDA 33313 754-322-8350

**Magnet School** 



Kindergarten through third grade students residing within the Endeavour Primary Learning Center attendance area attend Endeavour Primary Learning Center. Fourth and fifth grade students residing withing the Endeavour Primary Learning Center attendance area attend Royal Palm Elementary School.





## SANDPIPER ELEMENTARY SCHOOL

3700 HIATUS ROAD SUNRISE, FLORIDA 33351 754-322-8450



SAWGRASS

DOUGLAS RD

858

River

Run

Park

Miramar Pky

Palm

847

Miramar Pky

Miramar Park Of

Commerce

**MIRAMAR PKWY** 

821

ARD/MIAMI-DADE COUNTY LINE

Florida's Tpke

**BROWARD/MIAMI-DADE