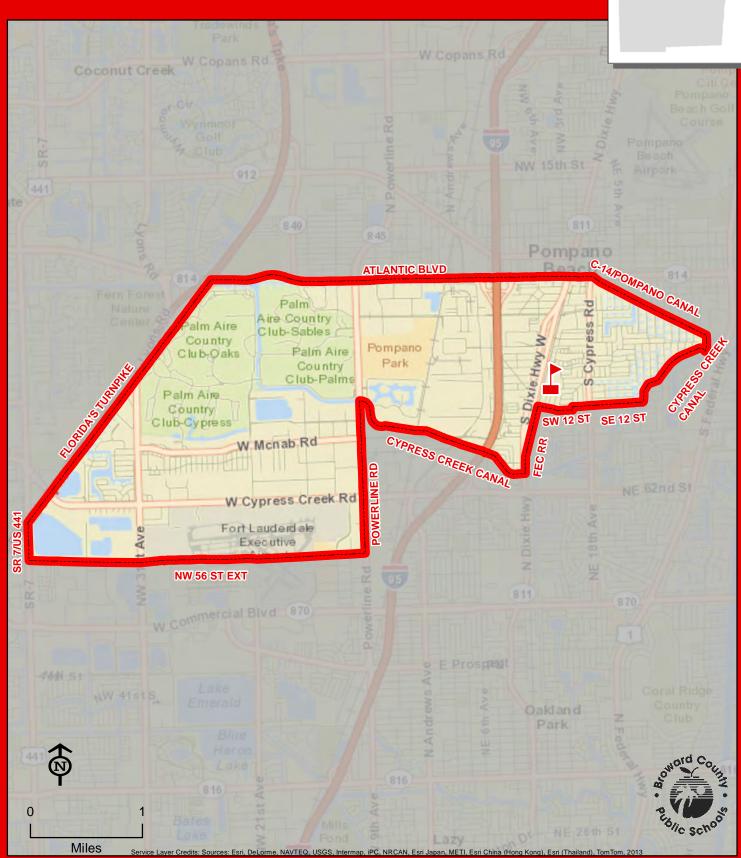

## COCONUT CREEK ELEMENTARY SCHOOL

**500 NW 45 AVENUE COCONUT CREEK, FLORIDA 33066** 754-322-5800