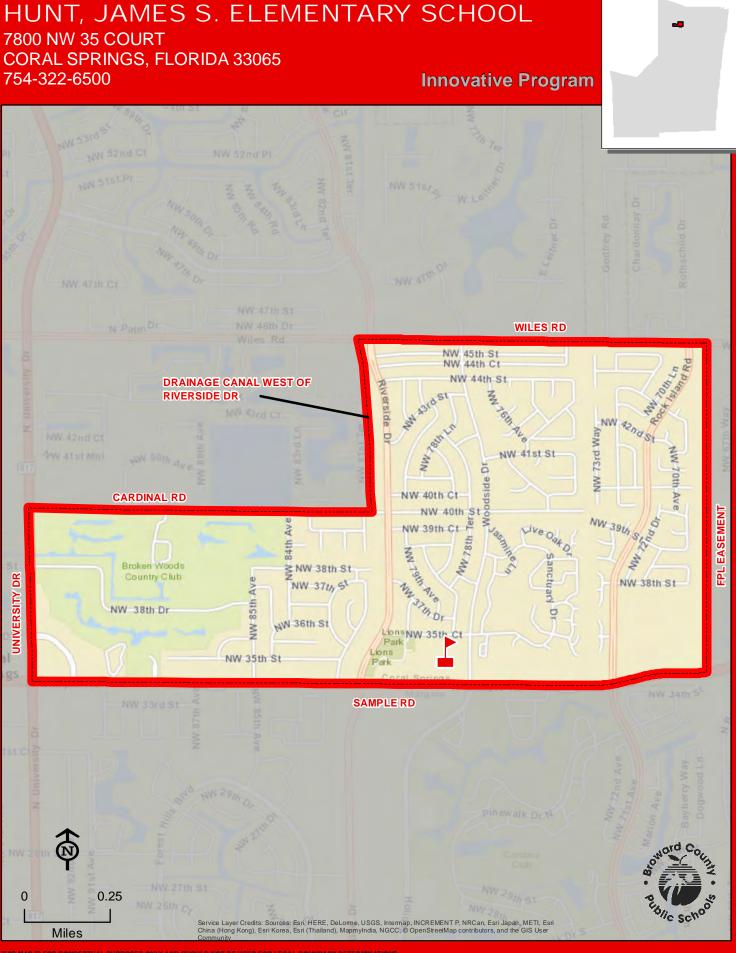

ity areas indicated on the map. If no space is available at either Heron Heights or Park Trails Elementary School, new students in the combined boundary area may be assigned to Riverglades Elementary School.

Boundary Choice Area: Kindergarten through fifth grade students living within the combined Heron Heights/ Park Trails Elementary School attendance area may request to attend Riverglades Elementary School, pending space availability.

THIS MAP IS FOR CONCEPTUAL PURPOSES ONLY AND SHOULD NOT BE USED FOR LEGAL BOUNDARY DETERMINATIONS

0.5

Miles

# HOLLYWOOD HILLS ELEMENTARY SCHOOL

3501 TAFT STREET HOLLYWOOD, FLORIDA 33021 754-323-6200



# HOLLYWOOD PARK ELEMENTARY SCHOOL

901 N 69 WAY HOLLYWOOD, FLORIDA 33024 754-323-6250



2101 PINE ISLAND ROAD SUNRISE, FLORIDA 33322 754-322-6450









Service Layer Credits: Sources: Esri, HERE, DeLorme, USGS, Intermap, INCREMENT P, NRCan, Esri Japan, METI, Esri China (Hong Kong), Esri Korea, Esri (Thailand), MapmyIndia, NGCC, © OpenStreetMap contributors, and the GIS User

Miles

LAKESIDE

THIS MAP IS FOR CONCEPTUAL PURPOSES ONLY AND SHOULD NOT BE USED FOR LEGAL BOUNDARY DETERMINATION

Miles

Service Layer Credits: Sources: Esri, HERE, DeLorme, USGS, Intermap, INCREMENT P, NRCan, Esri Japan, METI, Esri China (Hong Kong), Esri Korea, Esri (Thailand), MapmyIndia, NGCC, © OpenStreetMap contributors, and the GIS User

# LARKDALE ELEMENTARY SCHOOL

3250 NW 12 PLACE LAUDERHILL, FLORIDA 33311 754-322-6600



LIBERTY



HIS MAP IS FOR CONCEPTUAL PURPOSES ONLY AND SHOULD NOT BE USED FOR LEGAL BOUNDARY DETERMINATIONS

#### LLOYD ESTATES ELE