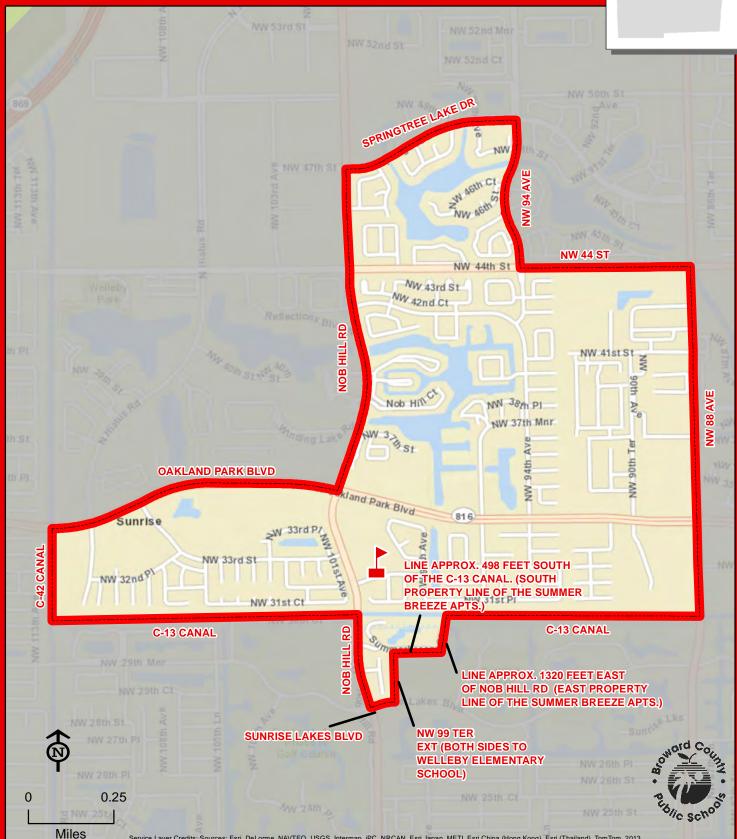

EA BROWARD BLVD NW 2 ST FEC RR SE 2nd St E 17TH AVE **E LAS OLAS BLVD NEW RIVER** Boundary Phase-In Area: In 2019/20, kindergarten through fourth grade are assigned to Harbordale Elementary School, fifth grade is assigned to Walker Elementary School.

0.25

### WATKINS ELEMENTARY SCHOOL 3520 SW 52 AVENUE PEMBROKE PARK, FLORIDA 33023 754-323-7800 **Innovative Program PEMBROKE RD** SW 18th St SW 19th St SW 20th St SW 21st St SW 58th Ave SW 59th Ave SW 58th Way SW-57th-Way SW 57th Ave West SW 58th Ter SW 57th Ter SW 56th Ter Park SW 23rd St Carver West Par SW 25th St 55th Ave th St 52 AVE SR 7/US 441 SW SW 858 Hallan dale Pem roke P Ronald Rd McTyre SW 36th St Ave Hollywood SW 36th Ct Ridge **BROWARD/MIAMI-DADE COUNTY LINE** 0.25 Miles

3230 NOB HILL ROAD SUNRISE, FLORIDA 33351 754-322-8850



## WESTCHESTER ELEMENTARY SCHOOL

12405 ROYAL PALM BOULEVARD CORAL SPRINGS, FLORIDA 33065 754-322-8900



## WEST HOLLYWOOD ELEMENTARY SCHOOL 6301 HOLLYWOOD BOULEVARD HOLLYWOOD, FLORIDA 33024 **Innovative Program** 754-323-7850 TAFT ST McKinley St NW 65th Way NW N 66 AVE Garfield St Hayes St Hayes St JOHNSON ST **JOHNSON ST** Lincoln St Buchanan St N 66 AVE Buchanan St N 56 AVE Fillmore Hollywood Fillmore S **FILLMORE ST** Way Taylor St Polk St N 68 AVE Duyal St Tyler St **HOLLYWOOD BLVD** SR 7/US 441 HOLLYWOOD BLVD **VAN BUREN ST EXT**

THIS MAP IS FOR CONCEPTUAL PURPOSES ONLY AND SHOULD NOT BE USED FOR LEGAL BOUNDARY DETERMINATIONS

Miles

0.25

0

**MESTWOOD HEIGHTS** 

**WESTWOOD HEIGHTS** 

# WILTON MANORS ELEMENTARY SCHOOL **2401 NE 3 AVENUE** WILTON MANORS, FLORIDA 33305 754-322-8