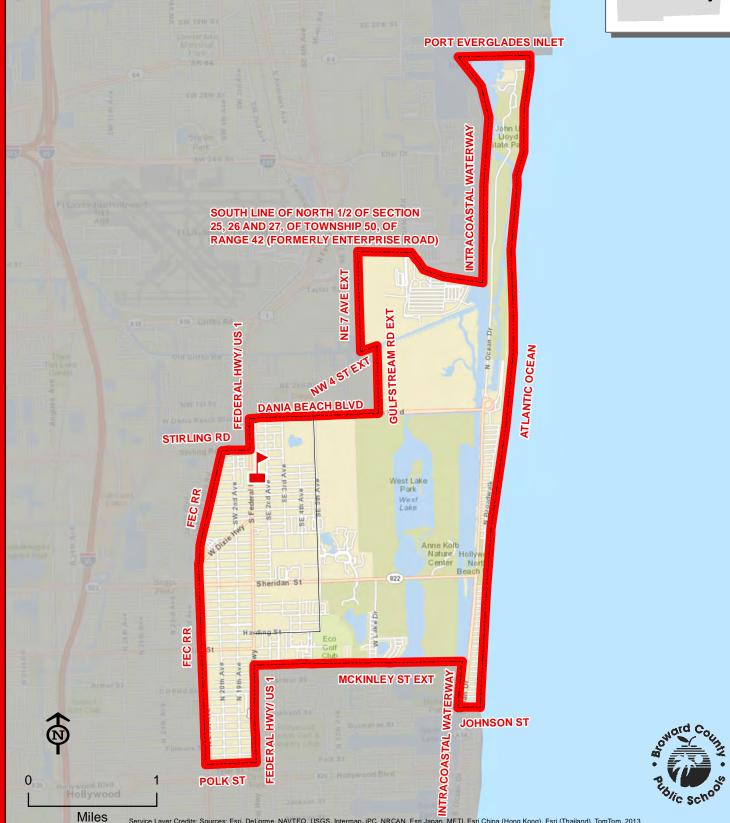

# **EVERGLADES ELEMENTARY SCHOOL**

2900 BONAVENTURE BOULEVARD WESTON, FLORIDA 33331 754-323-5600

BROWARD/MIAMI-DADE COUNTY LINE

Public school

Service Layer Credits; Sources: Esri, DeLorme, NAVTEQ, USGS, Intermap, iPC, NRCAN, Esri Japan, METI, Esri China (Hong Kong), Esri (Thailand), TomTom, 201