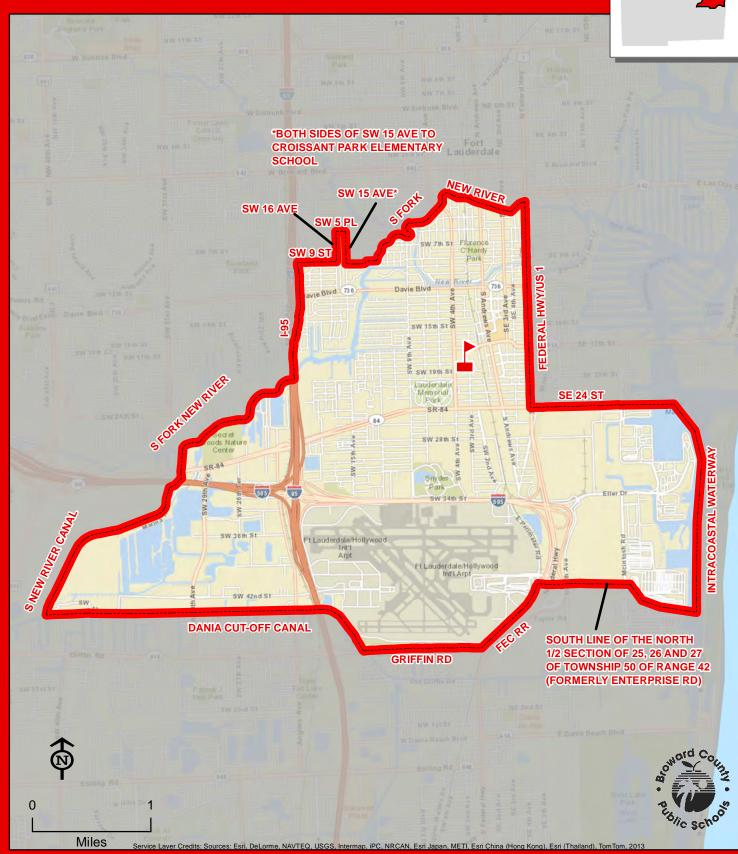

## CROISSANT PARK ELEMENTARY SCHOOL

1800 SW 4 AVENUE FORT LAUDERDALE, FLORIDA 33315 754-323-5300