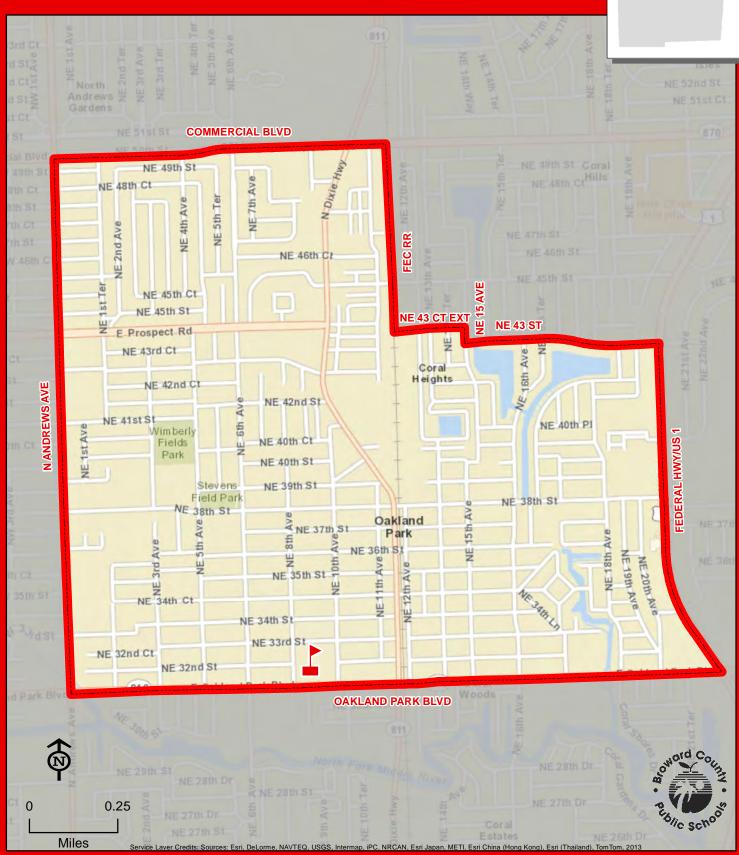

# OAKLAND PARK ELEMENTARY SCHOOL

936 NE 33 STREET OAKLAND PARK, FLORIDA 33334 754-322-7500