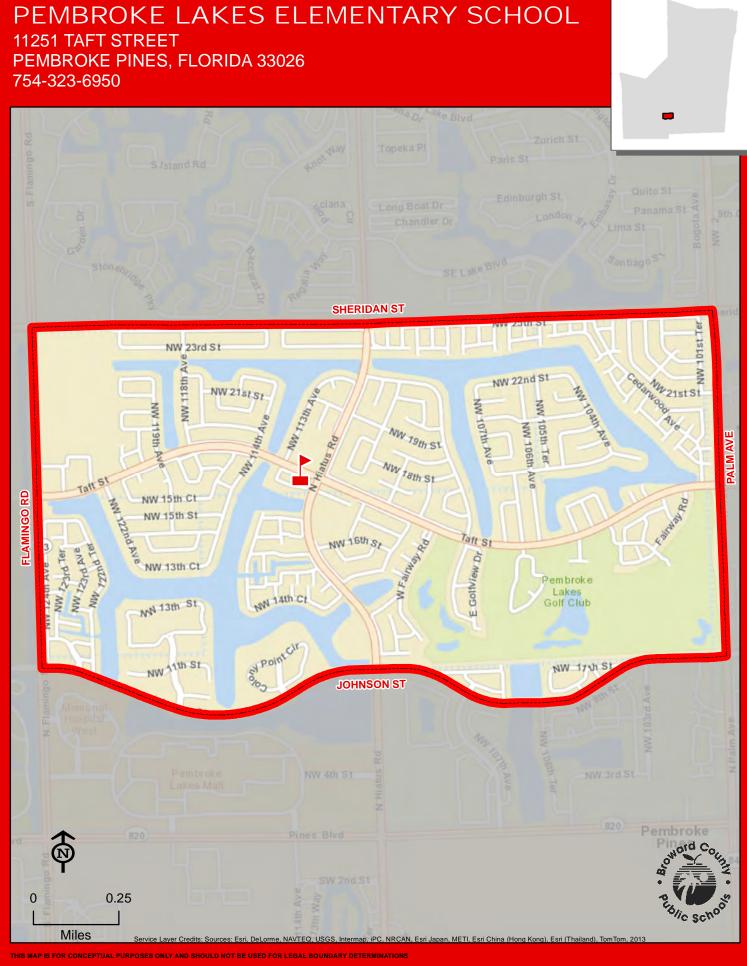

# PINES LAKES ELEMENTARY SCHOOL

10300 JOHNSON STREET PEMBROKE PINES, FLORIDA 33026 754-323-7100

**PINEWOOD** 

754.321.2480