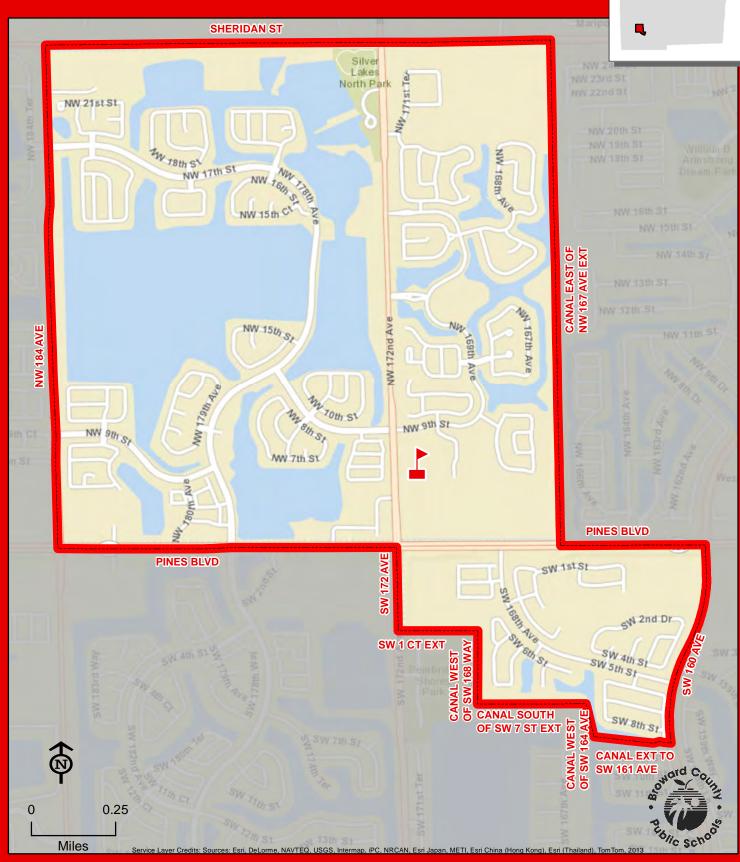

#### SILVER PALMS ELEMENTARY SCHOOL 1209 NW 155 AVENUE PEMBROKE PINES, FLORIDA 33028 754-323-7450 **SHERIDAN ST** NW 24th St NW 21st St NW 23rd St NW 22nd St NW 16th Ct NW 20th St NW 19th St William B NW 18th St Armstrong NW JAH RO Dream Park BOTH SIDES OF NW 166 AVE EXT ATTEND SILVER PALMS ELEMENTARY NW 16th St NW 15th St NW 14th St NW 13th St NW 12th St NW 12th Ct NW 11th St NW 10th St NW Str Dr MW 155 H 76 NW 164th Ave NW 163rd Ave W7th St AW 6th Ct Westfort Plaza AW151STAVE NW 1st St Pines Blvd PINES BLVD PINES BLVD Grand Palms Dr Grand Palms Golf And Country Club **CANAL EAST OF SW 159 TER EXT** SW148AVE EXT Sable Palm Dr

SW 16th Ct

Water

Hazard

0.25

STUDENTS EAST OF THE PROPERTY LINE BETWEEN FOREST RIDGE AND THE RIDGE ON NOB HILL DEVELOPMENTS ATTEND

**SW 26 ST** 

CANAL

**WEST OF** 