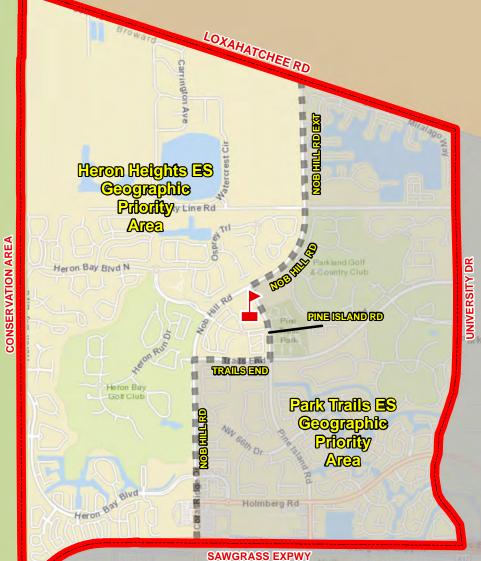

Combined Attendance Area: Kindergarten through fifth grade students living within the combined Heron Heights/ Park Trails Elementary School attendance area may request to attend either school. Siblings will be guaranteed placement in the same school and priority will be given to place students with siblings at the school they are currently attending. Remaining seats will be filled through parent request, giving priority based on the geographic priority areas indicated on the map. If no space is available at either Heron Heights or Park Trails Elementary School, new students in the combined boundary area may be assigned to Riverglades Elementary School.

Boundary Choice Area: Kindergarten through fifth grade students living within the combined Heron Heights/ Park Trails Elementary School attendance area may request to attend Riverglades Elementary School, pending space availability.

PINEISLANDRO

Park Trails ES
Ceographic
Priority
Area

**Boundary Choice Area:** Kindergarten through fifth grade students living within the combined Heron Heights/ Park Trails Elementary School attendance area may request to attend Riverglades Elementary School, pending space availability.