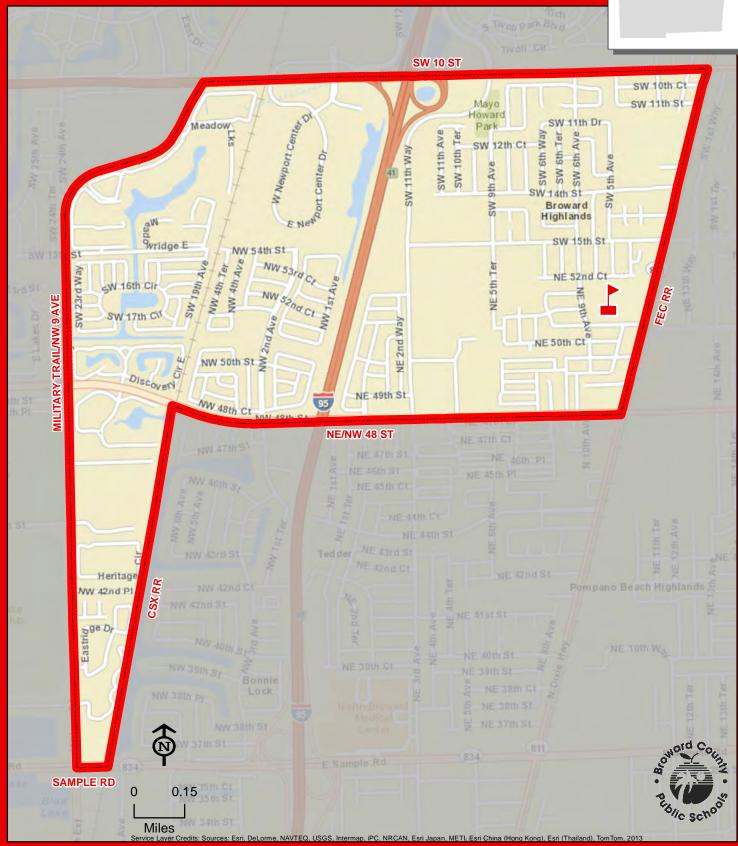

## **BROADVIEW ELEMENTARY SCHOOL** 1800 SW 62 AVENUE NORTH LAUDERDALE, FLORIDA 33068 754-322-5500 **MCNAB RD EXT** MCNAB RD Cemetery SW 15th Ct CANAL (THE COMMON EXT) SW 16th Ct SW 16th St Sabal Palms Sportsmans Estates SW 17th St 441 Star Of Champions Way David Cemetery SW 20th St Bailey Rd NW 46th Ave **BAILEY RD** E Sabal Palm Blvd NW 59th Ct NW 59th SX Lake Rd NW 58th St Gate NW 57th St **COMMERCIAL BLVD** 0.25 Miles