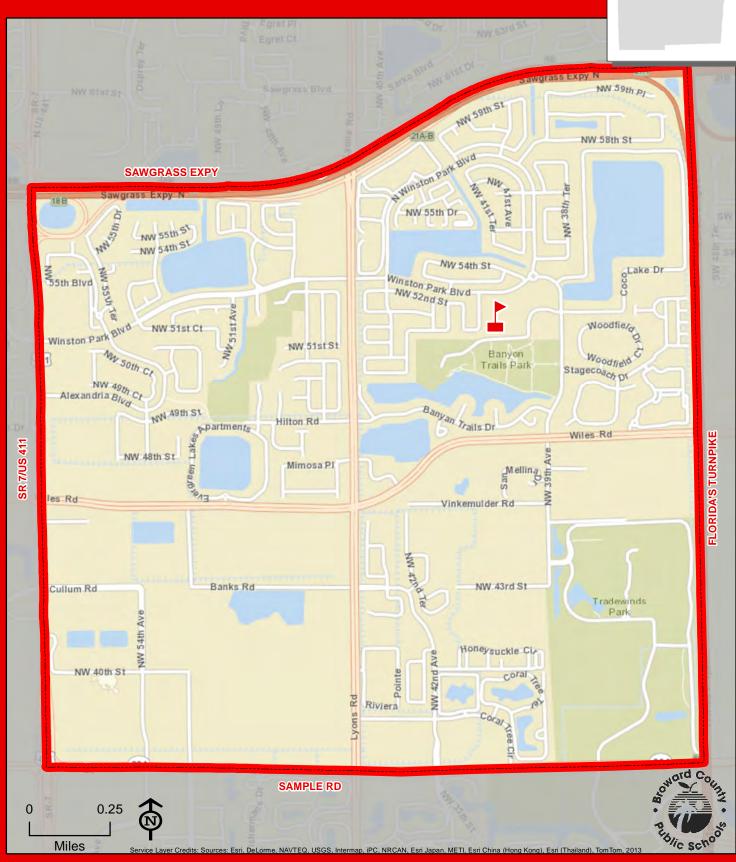

## WESTCHESTER ELEMENTARY SCHOOL

12405 ROYAL PALM BOULEVARD CORAL SPRINGS, FLORIDA 33065 754-322-8900