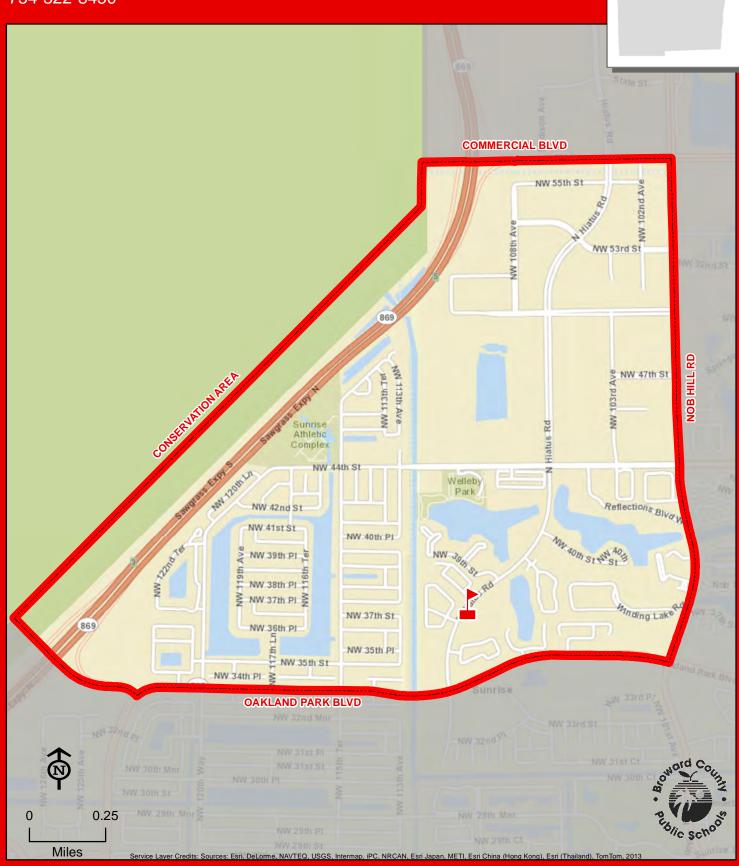

St SW 29th Ave SW 30th Ave SW 29th Ter SW 15th St SW 15th Ct Riverland Rd SW 16th Ct SW 22nd Ave SW 23rd Ave SW-24th-Ave **SW 17 ST** SW 23rd Ter ш SW 28 AV SW 21 ST SW 26 AVE Riverland 0.25 Miles



# **ROCK ISLAND ELEMENTARY SCHOOL**

2350 NW 19 STREET OAKLAND PARK, FLORIDA 33311 754-322-8300



#### ROYAL PALM ELEMENTARY SCHOOL

1951 NW 56 AVENUE LAUDERHILL, FLORIDA 33313 754-322-8350

**Magnet School** 



Kindergarten through third grade students residing within the Endeavour Primary Learning Center attendance area attend Endeavour Primary Learning Center. Fourth and fifth grade students residing withing the Endeavour Primary Learning Center attendance area attend Royal Palm Elementary School.





## SANDPIPER ELEMENTARY SCHOOL

3700 HIATUS ROAD SUNRISE, FLORIDA 33351 754-322-8450



SAWGRASS

DOUGLAS RD

858

River

Run

Park

Miramar Pky

Palm

847

Miramar Pky

Miramar Park Of

Commerce

**MIRAMAR PKWY** 

821

ARD/MIAMI-DADE COUNTY LINE

Florida's Tpke

**BROWARD/MIAMI-DADE COUNTY LINE** 

BROWARD/MIAMI-DADE COUNTY LINE

0.25

FLAMINGO RD

Miles

Demographics & Student Assignments Department •

754.321.2480

THIS MAP IS FOR CONCEPTUAL PURPOSES ONLY AND SHOULD NOT BE USED FOR LEGAL BOUNDARY DETERMINATIONS

# SHERIDAN HILLS ELEMENTARY SCHOOL **5001 THOMAS STREET** HOLLYWOOD, FLORIDA 33021

**Innovative Program** 





SILVER LAKES

754.321.2480

#### SILVER PALMS ELEMENTARY SCHOOL 1209 NW 155 AVENUE PEMBROKE PINES, FLORIDA 33028 754-323-7450 **SHERIDAN ST** NW 24th St NW 21st St NW 23rd St NW 22nd St NW 16th Ct NW 20th St NW 19th St William B NW 18th St Armstrong N