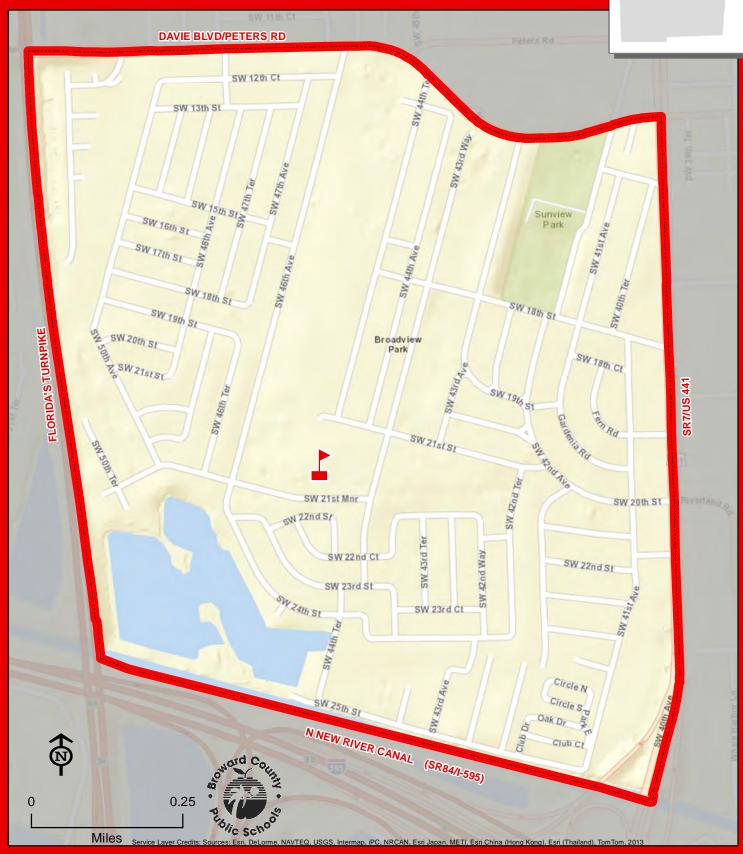

# MEADOWBROOK ELEMENTARY SCHOOL

2300 SW 46 AVENUE FORT LAUDERDALE, FLORIDA 33317 754-323-6500