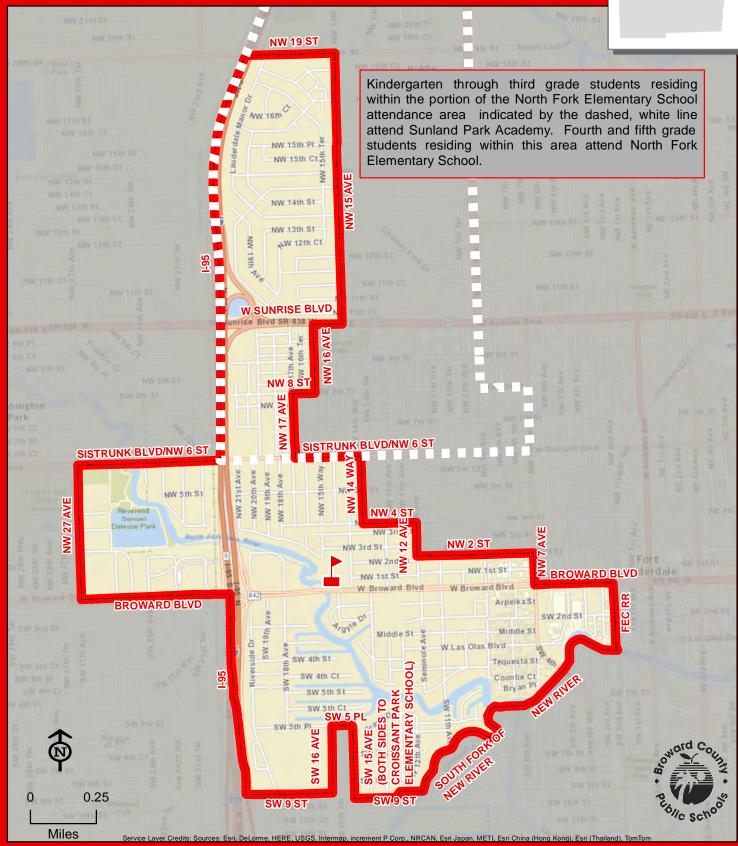

#### NORTH FORK ELEMENTARY SCHOOL

101 NW 15 AVENUE FORT LAUDERDALE, FLORIDA 33311 754-322-7350

### SUNLAND PARK ACADEMY PREK-3

919 NW 13 AVENUE FORT LAUDERDALE, FLORIDA 33311 754-322-8550

Kindergarten through third grade students residing within the Sunland Park Academy attendance area attend Sunland Park Academy. Fourth and fifth grade students residing within the Sunland Park Academy attendance area attend North Fork ElementarySchool, Thurgood Marshall Elementary School, or Walker Elementary School, depending on address.