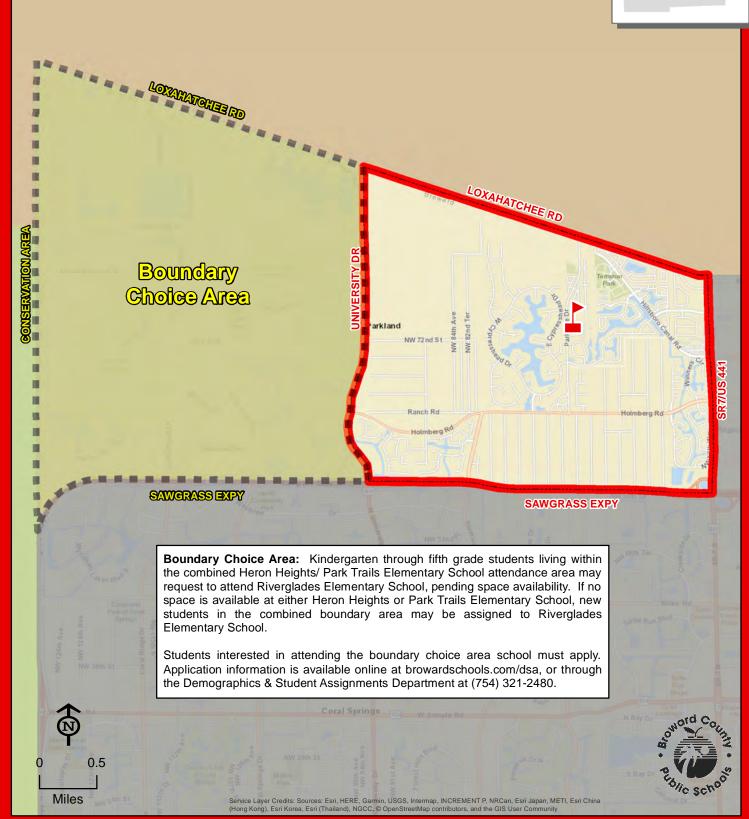

Combined Attendance Area: Kindergarten through fifth grade students living within the combined Heron Heights/ Park Trails Elementary School attendance area may request to attend either school. Siblings will be guaranteed placement in the same school and priority will be given to place students with siblings at the school they are currently attending. Remaining seats will be filled through parent request, giving priority based on the geographic priority areas indicated on the map. If no space is available at either Heron Heights or Park Trails Elementary School, new students in the combined boundary area may be assigned to Riverglades Elementary School.

Boundary Choice Area: Kindergarten through fifth grade students living within the combined Heron Heights/ Park Trails Elementary School attendance area may request to attend Riverglades Elementary School, pending space availability.