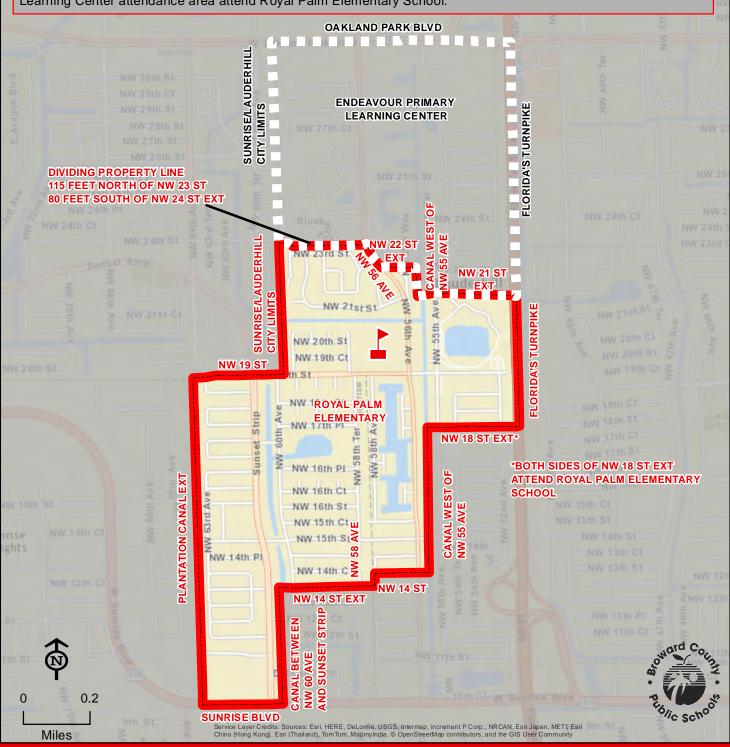

# ENDEAVOUR PRIMARY LEARNING CENTER ELEMENTARY SCHOOL

2701 NW 56 AVENUE LAUDERHILL, FLORIDA 33313 754-321-6600

Kindergarten through third grade students residing within the Endeavour Primary Learning Center attendance area attend Endeavour Primary Learning Center. Fourth and fifth grade students residing within the Endeavour Primary Learning Center attendance area attend Royal Palm Elementary School.

#### ROYAL PALM ELEMENTARY SCHOOL

1951 NW 56 AVENUE LAUDERHILL, FLORIDA 33313 754-322-8350

**Magnet School** 

Kindergarten through third grade students residing within the Endeavour Primary Learning Center attendance area attend Endeavour Primary Learning Center. Fourth and fifth grade students residing withing the Endeavour Primary Learning Center attendance area attend Royal Palm Elementary School.