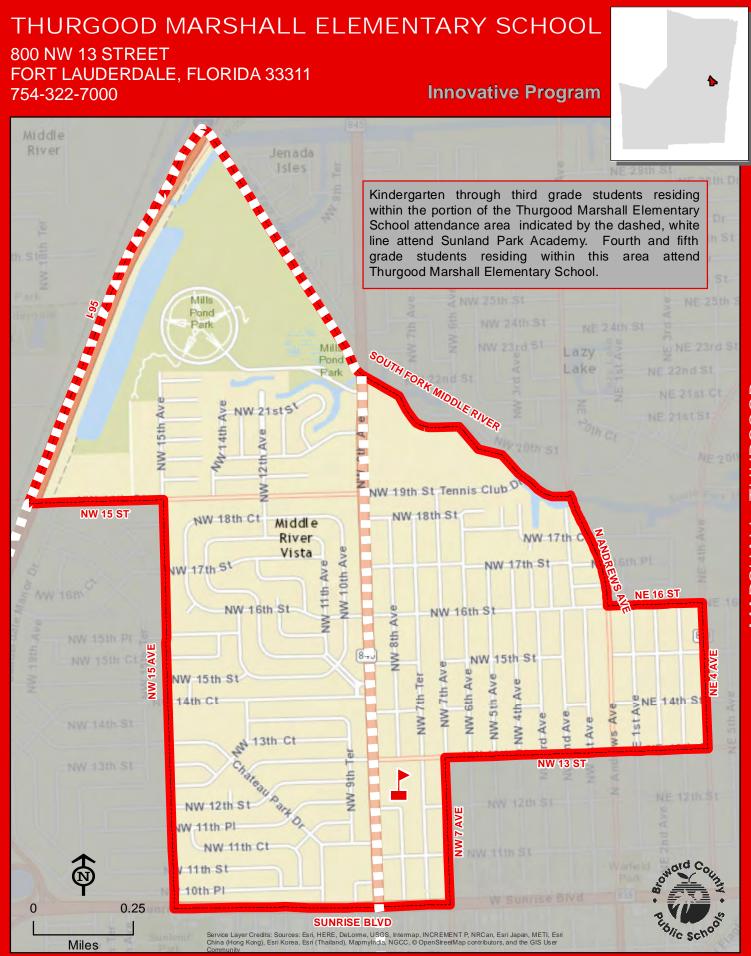

### SUNLAND PARK ACADEMY PREK-3

919 NW 13 AVENUE FORT LAUDERDALE, FLORIDA 33311 754-322-8550

Kindergarten through third grade students residing within the Sunland Park Academy attendance area attend Sunland Park Academy. Fourth and fifth grade students residing within the Sunland Park Academy attendance area attend North Fork ElementarySchool, Thurgood Marshall Elementary School, or Walker Elementary School, depending on address.