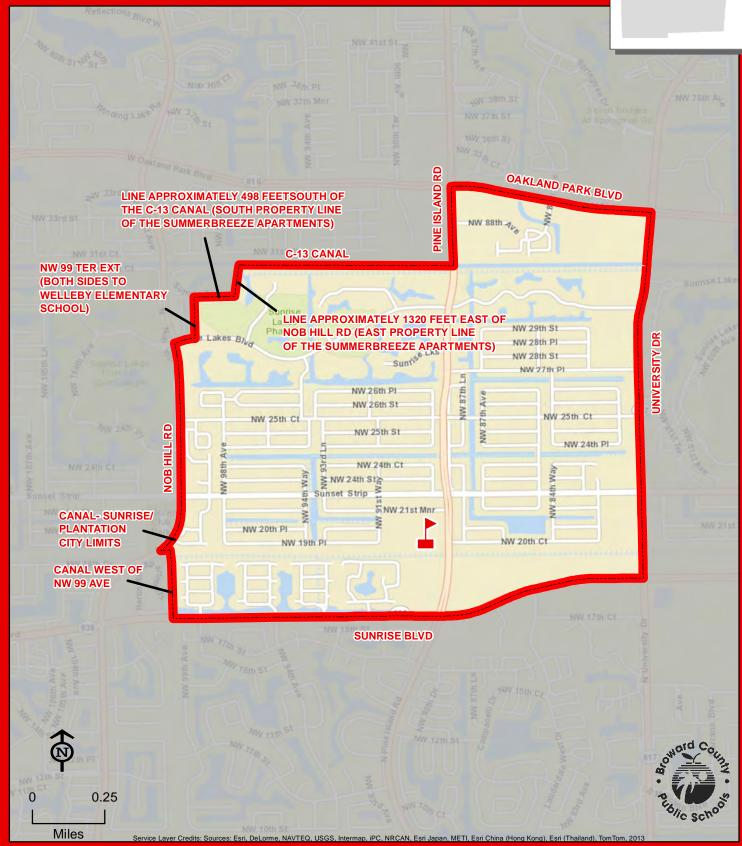

ority areas indicated on the map. If no space is available at either Heron Heights or Park Trails Elementary School, new students in the combined boundary area may be assigned to Riverglades Elementary School.

Boundary Choice Area: Kindergarten through fifth grade students living within the combined Heron Heights/ Park Trails Elementary School attendance area may request to attend Riverglades Elementary School, pending space availability.

THIS MAP IS FOR CONCEPTUAL PURPOSES ONLY AND SHOULD NOT BE USED FOR LEGAL BOUNDARY DETERMINATIONS

0.5

Miles

# HOLLYWOOD HILLS ELEMENTARY SCHOOL

3501 TAFT STREET HOLLYWOOD, FLORIDA 33021 754-323-6200



# HOLLYWOOD PARK ELEMENTARY SCHOOL

901 N 69 WAY HOLLYWOOD, FLORIDA 33024 754-323-6250



2101 PINE ISLAND ROAD SUNRISE, FLORIDA 33322 754-322-6450









Service Layer Credits: Sources: Esri, HERE, DeLorme, USGS, Intermap, INCREMENT P, NRCan, Esri Japan, METI, Esri China (Hong Kong), Esri Korea, Esri (Thailand), MapmyIndia, NGCC, © OpenStreetMap contributors, and the GIS User

Miles

LAKESIDE

THIS MAP IS FOR CONCEPTUAL PURPOSES ONLY AND SHOULD NOT BE USED FOR LEGAL BOUNDARY DETERMINATION

Miles

Service Layer Credits: Sources: Esri, HERE, DeLorme, USGS, Intermap, INCREMENT P, NRCan, Esri Japan, METI, Esri China (Hong Kong), Esri Korea, Esri (Thailand), MapmyIndia, NGCC, © OpenStreetMap contributors, and the GIS User

# LARKDALE ELEMENTARY SCHOOL

3250 NW 12 PLACE LAUDERHILL, FLORIDA 33311 754-322-6600



LIBERTY



HIS MAP IS FOR CONCEPTUAL PURPOSES ONLY AND SHOULD NOT BE USED FOR LEGAL BOUNDARY DETERMINATIONS

#### LLOYD ESTATES E