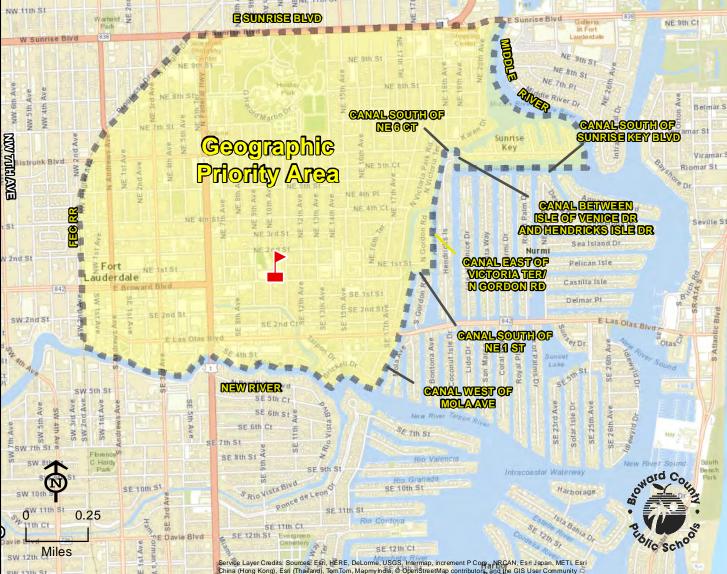

#### YOUNG, VIRGINIA S. ELEMENTARY SCHOOL 101 NE 11 AVENUE FORT LAUDERDALE, FLORIDA 33301 **Geographic Priority Area** 754-322-9050 **Magnet School** Geographic Priority Area: Reserve 150 choice seats for kindergarten through fifth grade students in the community surrounding Virginia Shuman Young Elementary School in the area defined as follows: Commence at the intersection of East Sunrise Boulevard and the Middle River, south along the Middle River to the canal south of Sunrise Key Boulevard, west along the canal south of Sunrise Key Boulevard to the canal between Isle of Venice Drive and Hendricks Isle, north along the canal NE 17th St between Isle of Venice Drive and Hendricks Isle to the canal south of Northeast 6th Court, west along the canal south of Northeast 6th Court to the canal east of Victoria Terrace/ North Gordon Road, NE 16th St south along the canal east of Victoria Terrace/ North Gordon Road to the canal south of Northeast 1st Street, west along the canal south of Northeast 1st Street to the canal east of South Victoria Park Road, south along the canal east of South Victoria Park Road to the New River, west along the New River to the FEC Railroad, north along the FEC Railroad to East Sunrise Boulevard, and east along East Sunrise Boulevard to the Middle River. As of the 2014-15 school year, priority is not given to students enrolled in the prekindergarten program for continuing in theme to kindergarten at Virginia S. Young Elementary. Students who are enrolled in the prekindergarten program will need to apply for the K-5 Montessori Program. 1th Ct WNE 11th St NW 11th St CANAL SOUTH OF Sunrise