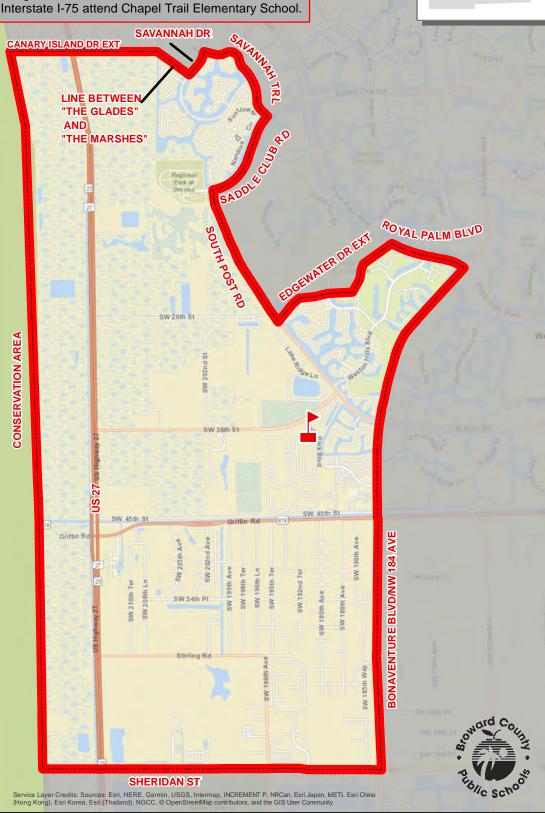

## CENTRAL PARK ELEMENTARY SCHOOL

777 N NOB HILL ROAD PLANTATION, FLORIDA 33322 754-322-5700

Elementary school students residing in the Conservation Area from the Miami-Dade County line to Interstate I-75 attend attend Chapel Trail Elementary School.

#### GATOR RUN ELEMENTARY SCHOOL

1101 ARVIDA PARKWAY WESTON, FLORIDA 33327 754-323-5850

Elementary school students residing in the Conservation Area from the Miami-Dade County line to Interstate I-75 attend Chapel Trail Elementary School. SR-93 CONSERVATION AREA Glades Salerno **INDIAN TRACE** CONSERVATION AREA AKE ABOUT CEDAR FALLS DR, FALLS BLVD, SAVANNAH FALLS DR, CASCADE FALLS DR, AND FALLS BLVD open d Ln CANARY ISLAND DR EXT **SADDLE CLUB RD DIVIDING LINE BETWEEN** THE GLADES AND THE MARSHES 0 0.5