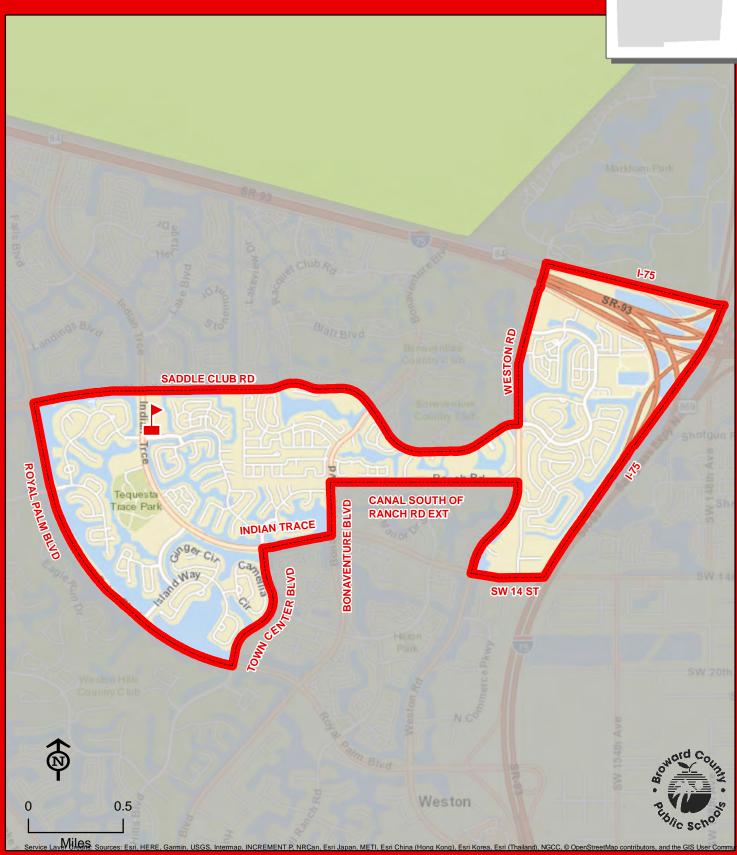

#### GATOR RUN ELEMENTARY SCHOOL

1101 ARVIDA PARKWAY WESTON, FLORIDA 33327 754-323-5850

Elementary school students residing in the Conservation Area from the Miami-Dade County line to Interstate I-75 attend Chapel Trail Elementary School. SR-93 CONSERVATION AREA Glades Salerno **INDIAN TRACE** CONSERVATION AREA AKE ABOUT CEDAR FALLS DR, FALLS BLVD, SAVANNAH FALLS DR, CASCADE FALLS DR, AND FALLS BLVD open d Ln CANARY ISLAND DR EXT **SADDLE CLUB RD DIVIDING LINE BETWEEN** THE GLADES AND THE MARSHES 0 0.5