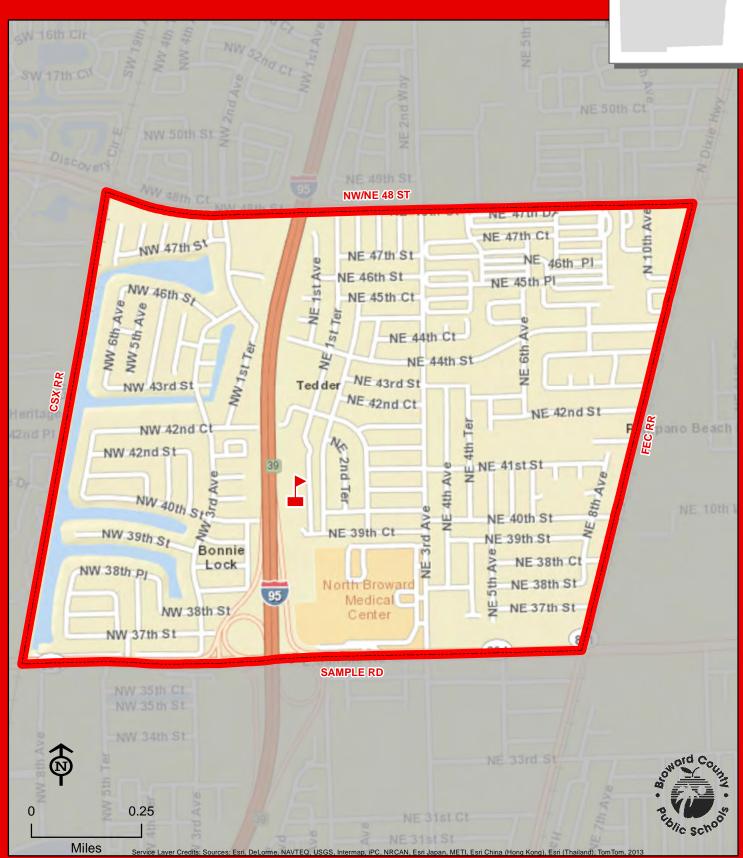

### TEDDER ELEMENTARY SCHOOL

4157 NE 1 TERRACE DEERFIELD BEACH, FLORIDA 33064 754-322-8650