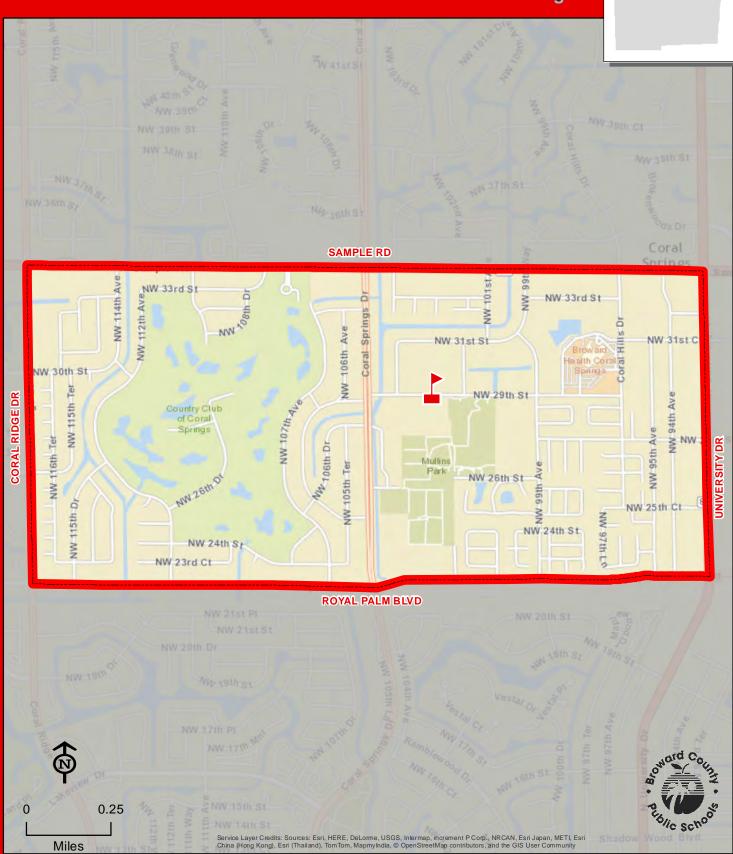

## COUNTRY HILLS ELEMENTARY SCHOOL

10550 WESTVIEW DRIVE CORAL SPRINGS, FLORIDA 33076 754-322-5950

**Innovative Program** 