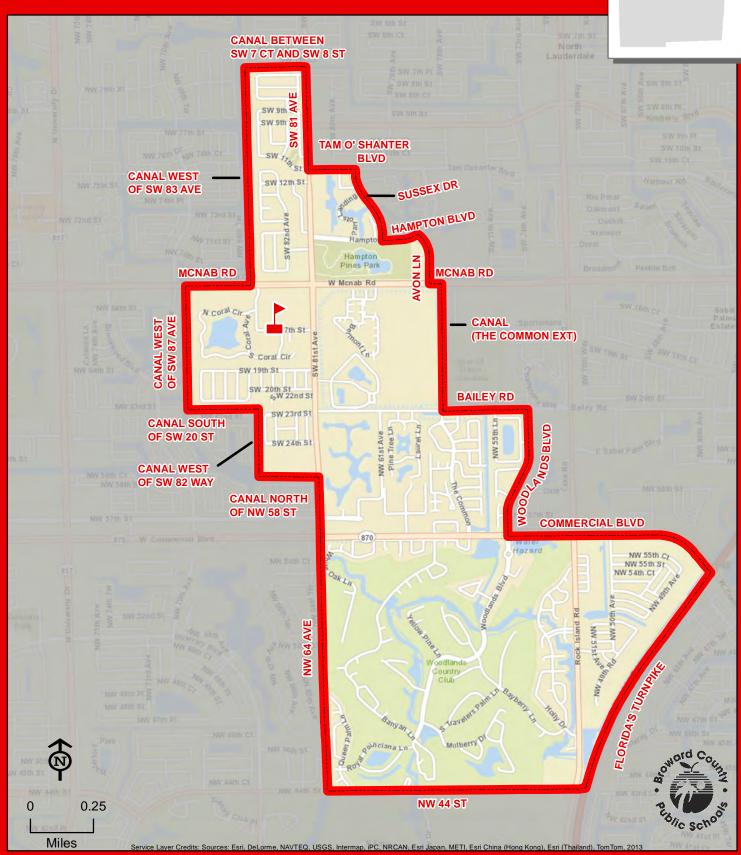

# SHERIDAN HILLS ELEMENTARY SCHOOL **5001 THOMAS STREET** HOLLYWOOD, FLORIDA 33021

**Innovative Program** 

SILVER LAKES

754.321.2480