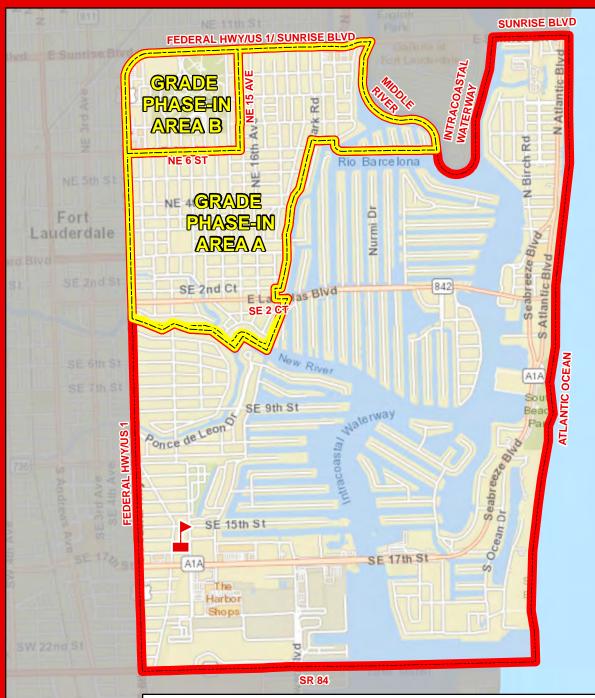

#### HARBORDALE ELEMENTARY SCHOOL

900 SE 15 STREET FORT LAUDERDALE, FLORIDA 33316 754-323-6050

**Boundary Phase-In Area** 

**Grade Phase-In Area B:** In 2019/20, kindergarten through fourth grade are assigned to Harbordale Elementary School, fifth grade is assigned to North Side Elementary School.

#### NORTH SIDE ELEMENTARY SCHOOL

120 NE 11 STREET FORT LAUDERDALE, FLORIDA 33304 754-322-7450

**Boundary Phase-In Area** 

www.browardschools.com

HIS MAP IS FOR CONCEPTUAL PURPOSES ONLY AND SHOULD NOT BE USED FOR LEGAL BOUNDARY DETERMINATION:

### VILLAGE ELEMENTARY SCHOOL

2100 NW 70 AVENUE SUNRISE, FLORIDA 33313 754-322-8750

**Innovative Program** 

Kindergarten through third grade students residing within the portion of the Walker Elementary School attendance area indicated by the dashed, white line attend Sunland Park Academy. Fourth and fifth grade students residing within this area attend Walker Elementary School. Boundary changed 20° **SUNRISE BLVD SUNRISE BLVD** SISTRUNK BLVD/NW 6\_ST SUNRISE KEY BLVD NW 6 ST NE 5th St BOUNDARY PHASE-IN Fort NW 4 ST Lauderdale AREA BROWARD BLVD NW 2 ST FEC RR SE 2nd St E 17TH AVE **E LAS OLAS BLVD NEW RIVER** Boundary Phase-In Area: In 2019/20, kindergarten through fourth grade are assigned to Harbordale Elementary School, fifth grade is assigned to Walker Elementary School.