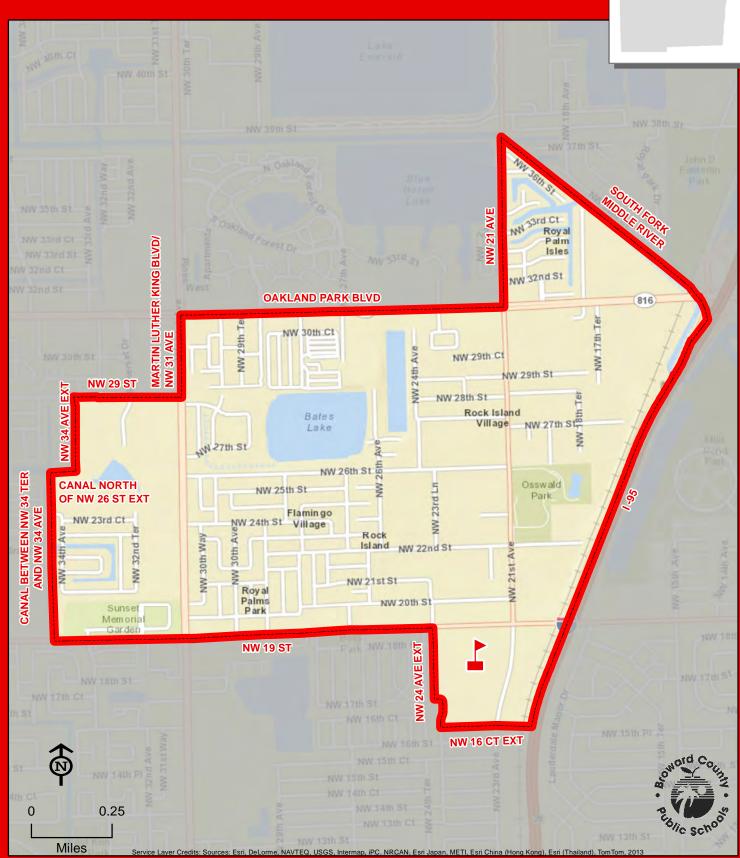

LEWOOD ELEMENTARY SCHOOL

8950 SHADOW WOOD BOULEVARD CORAL SPRINGS, FLORIDA 33071 754-322-8150



7400 PARKSIDE DRIVE PARKLAND, FLORIDA 33067 754-322-8200



#### RIVERLAND ELEMENTARY SCHOOL 2600 SW 11 COURT FORT LAUDERDALE, FLORIDA 33312 754-323-7200 **Magnet School BROWARD BLVD** Z<sub>1stSt</sub> Shd Ave sw 21st Way 27 AVE SW 5th St SW 6th Ct Riverland SW 22nd & Park **SW 11 ST** SW 11th Ct SW 12th St Davie Blvd SW 13th St 736 SW 25th Ave SW 26th Ave **SW 31 AVE** SW 21st Ave SW 13th Ct SW 14th St SW 29th Ave SW 30th Ave SW 29th Ter SW 15th St SW 15th Ct Riverland Rd SW 16th Ct SW 22nd Ave SW 23rd Ave SW-24th-Ave **SW 17 ST** SW 23rd Ter ш SW 28 AV SW 21 ST SW 26 AVE Riverland 0.25 Miles



# **ROCK ISLAND ELEMENTARY SCHOOL**

2350 NW 19 STREET OAKLAND PARK, FLORIDA 33311 754-322-8300



#### ROYAL PALM ELEMENTARY SCHOOL

1951 NW 56 AVENUE LAUDERHILL, FLORIDA 33313 754-322-8350

**Magnet School** 



Kindergarten through third grade students residing within the Endeavour Primary Learning Center attendance area attend Endeavour Primary Learning Center. Fourth and fifth grade students residing withing the Endeavour Primary Learning Center attendance area attend Royal Palm Elementary School.





## SANDPIPER ELEMENTARY SCHOOL

3700 HIATUS ROAD SUNRISE, FLORIDA 33351 754-322-8450



SAWGRASS

DOUGLAS RD

858

River

Run

Park

Miramar Pky

Palm

847

Miramar Pky

Miramar Park Of

Commerce

**MIRAMAR PKWY** 

821

ARD/MIAMI-DADE COUNTY LINE

Florida's Tpke

**BROWARD/MIAMI-DADE COUNTY LINE** 

BROWARD/MIAMI-DADE COUNTY LINE

0.25

FLAMINGO RD

Miles

Demographics & Student A