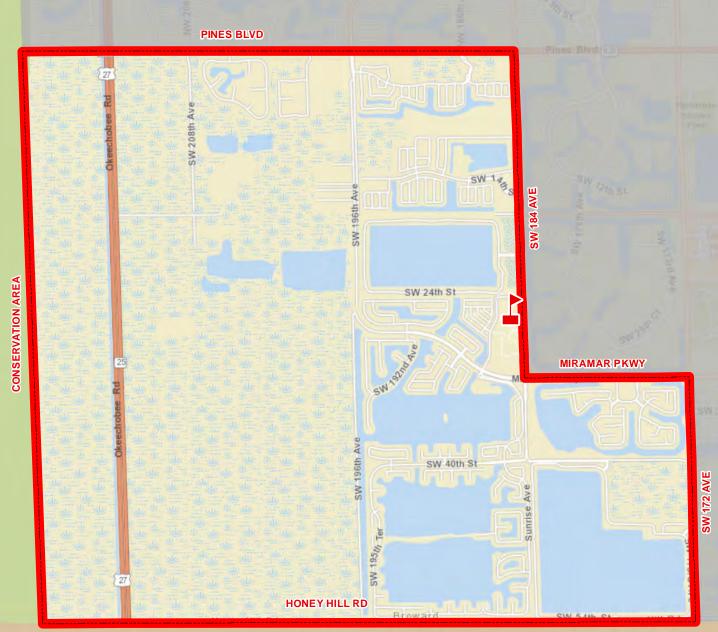

#### GATOR RUN ELEMENTARY SCHOOL

1101 ARVIDA PARKWAY WESTON, FLORIDA 33327 754-323-5850

Elementary school students residing in the Conservation Area from the Miami-Dade County line to Interstate I-75 attend Chapel Trail Elementary School. SR-93 CONSERVATION AREA Glades Salerno **INDIAN TRACE** CONSERVATION AREA AKE ABOUT CEDAR FALLS DR, FALLS BLVD, SAVANNAH FALLS DR, CASCADE FALLS DR, AND FALLS BLVD open d Ln CANARY ISLAND DR EXT **SADDLE CLUB RD DIVIDING LINE BETWEEN** THE GLADES AND THE MARSHES 0 0.5