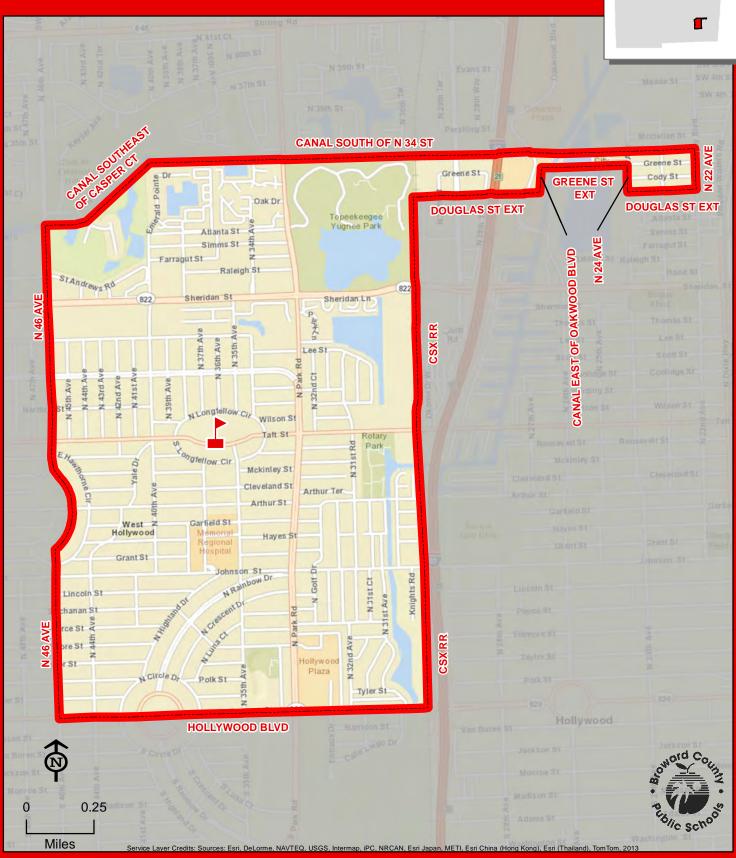

## WEST HOLLYWOOD ELEMENTARY SCHOOL 6301 HOLLYWOOD BOULEVARD HOLLYWOOD, FLORIDA 33024 **Innovative Program** 754-323-7850 TAFT ST McKinley St NW 65th Way NW N 66 AVE Garfield St Hayes St Hayes St JOHNSON ST **JOHNSON ST** Lincoln St Buchanan St N 66 AVE Buchanan St N 56 AVE Fillmore Hollywood Fillmore S **FILLMORE ST** Way Taylor St Polk St N 68 AVE Duyal St Tyler St **HOLLYWOOD BLVD** SR 7/US 441 HOLLYWOOD BLVD **VAN BUREN ST EXT**