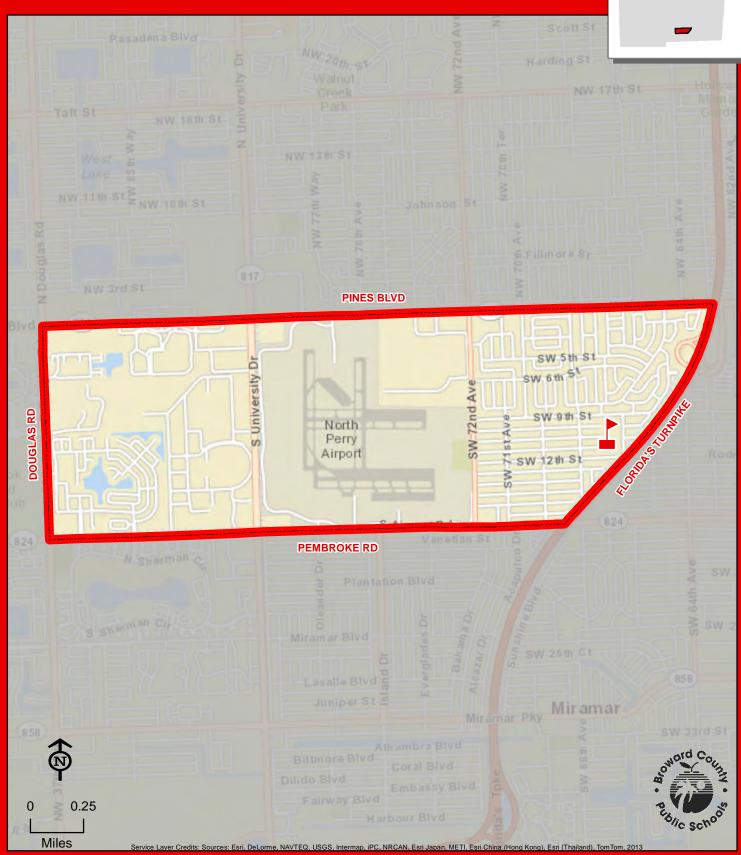

## COCONUT PALM ELEMENTARY SCHOOL

13601 MONARCH LAKES BOULEVARD MIRAMAR, FLORIDA 33027 754-323-5050

THIS MAP IS FOR CONCEPTUAL PURPOSES ONLY AND SHOULD NOT BE USED FOR LEGAL BOUNDARY DETERMINATION

SOUTH LINE OF NORTH 1/2 OF SECTION 25, 27 AND 27 OF TOWNSHIP 50, OF RANGE 42 (FORMERLY ENTERPRISE ROAD)