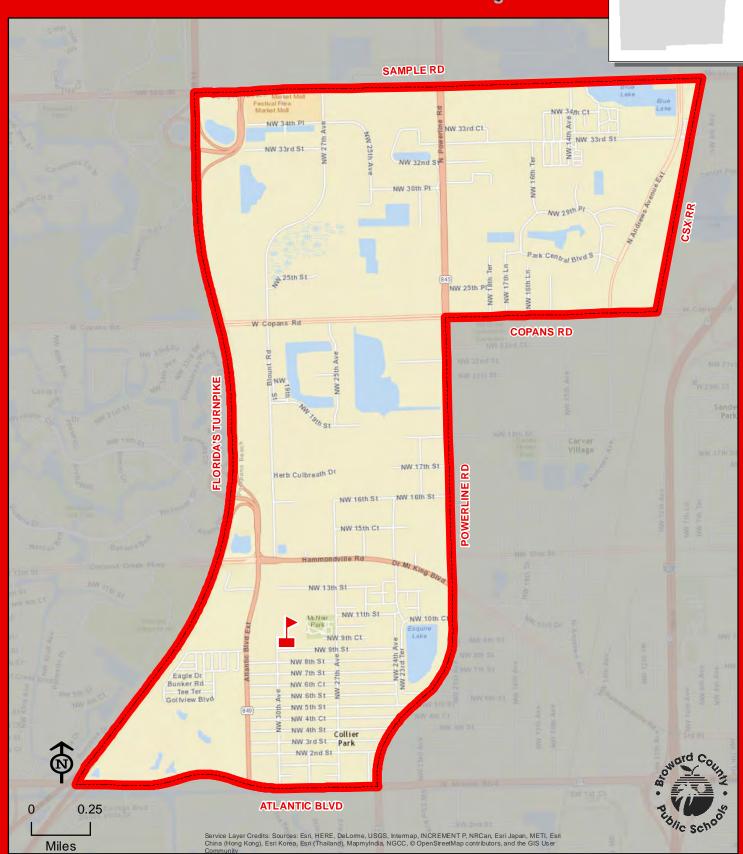

# MARKHAM, C. ROBERT ELEMENTARY SCHOOL 1501 NW 15 AVENUE POMPANO BEACH, FLORIDA 33069 **Magnet School** 754-322-6950 **SAMPLE RD NW 24 ST** NW 18th St **NW 16 NW 7 DR \* PLEXT** POWERLINE RD NW 16 CT \* **BOTH SIDES TO MARKHAM** ELEMENTARY SCHOOL NW 15 ST Andrews NW 13 ST NW 18th Ave 17th Ave 16th Ave ATLANTIC BLVD Beach 0.25 Miles