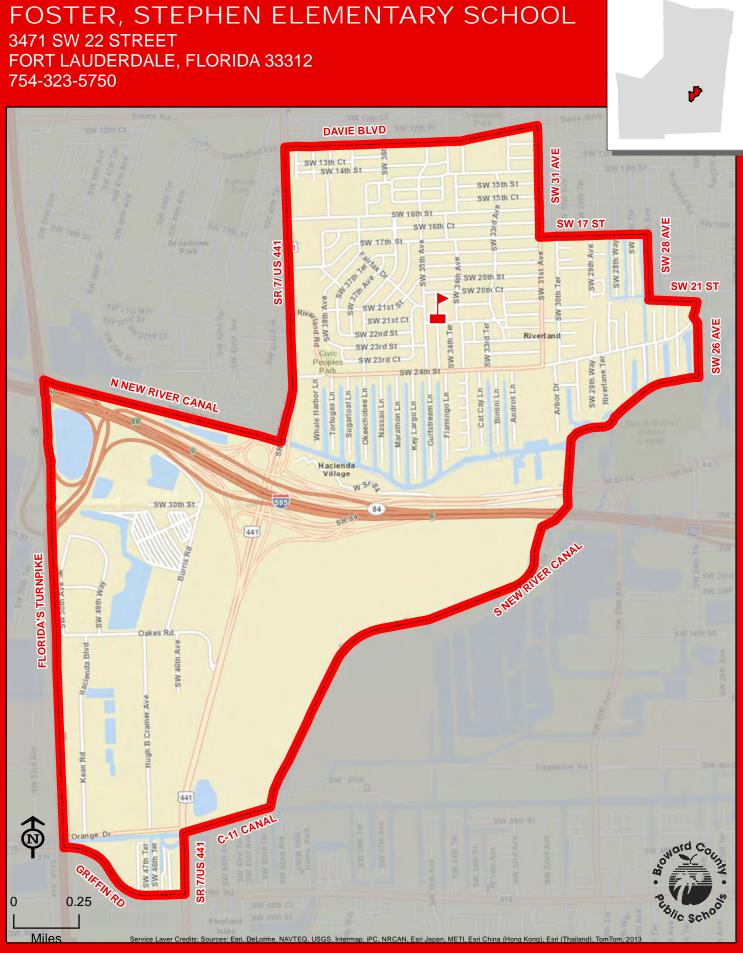

## CENTRAL PARK ELEMENTARY SCHOOL

777 N NOB HILL ROAD PLANTATION, FLORIDA 33322 754-322-5700

Elementary school students residing in the Conservation Area from the Miami-Dade County line to Interstate I-75 attend attend Chapel Trail Elementary School.