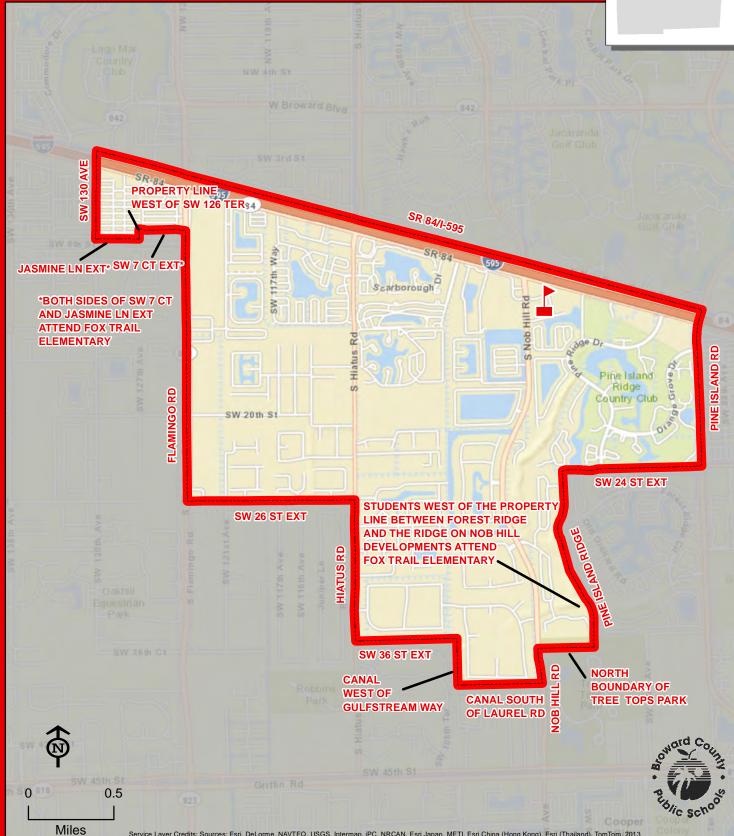

## CENTRAL PARK ELEMENTARY SCHOOL

777 N NOB HILL ROAD PLANTATION, FLORIDA 33322 754-322-5700

Elementary school students residing in the Conservation Area from the Miami-Dade County line to Interstate I-75 attend attend Chapel Trail Elementary School.

#### GATOR RUN ELEMENTARY SCHOOL

1101 ARVIDA PARKWAY WESTON, FLORIDA 33327 754-323-5850

Elementary school students residing in the Conservation Area from the Miami-Dade County line to Interstate I-75 attend Chapel Trail Elementary School. SR-93 CONSERVATION AREA Glades Salerno **INDIAN TRACE** CONSERVATION AREA AKE ABOUT CEDAR FALLS DR, FALLS BLVD, SAVANNAH FALLS DR, CASCADE FALLS DR, AND FALLS BLVD open d Ln CANARY ISLAND DR EXT **SADDLE CLUB RD DIVIDING LINE BETWEEN** THE GLADES AND THE MARSHES 0 0.5

#### LLOYD ESTATES ELEMENTARY SCHOOL

750 NW 41 STREET OAKLAND PARK, FLORIDA 33309 754-322-6800

**Innovative Program** 

MANATEE

Elementary school students residing in the Conservation Area from the Miami-Dade County line to Interstate I-75 attend Chapel Trail Elementary School.

SUNSET LAKES

Elementary school students residing in the Conservation Area from the Miami-Dade County line to Interstate I-75 attend Chapel Trail Elementary School.

**BROWARD/MIAMI-DADE COUNTY LINE** 

Service Layer Credits: Sources: Esri, HERE, DeLorme, USGS, Intermap, INCREMENT P, NRCan, Esri Japan, METI, Esri China