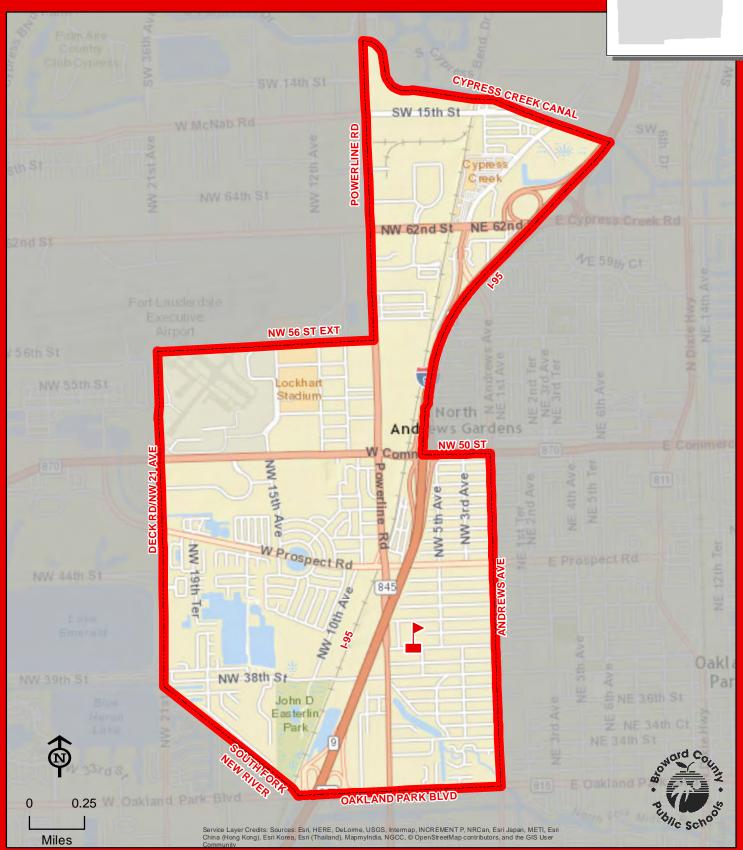

#### YOUNG, VIRGINIA S. ELEMENTARY SCHOOL 101 NE 11 AVENUE FORT LAUDERDALE, FLORIDA 33301 **Geographic Priority Area** 754-322-9050 **Magnet School** Geographic Priority Area: Reserve 150 choice seats for kindergarten through fifth grade students in the community surrounding Virginia Shuman Young Elementary School in the area defined as follows: Commence at the intersection of East Sunrise Boulevard and the Middle River, south along the Middle River to the canal south of Sunrise Key Boulevard, west along the canal south of Sunrise Key Boulevard to the canal between Isle of Venice Drive and Hendricks Isle, north along the canal NE 17th St between Isle of Venice Drive and Hendricks Isle to the canal south of Northeast 6th Court, west along the canal south of Northeast 6th Court to the canal east of Victoria Terrace/ North Gordon Road, NE 16th St south along the canal east of Victoria Terrace/ North Gordon Road to the canal south of Northeast 1st Street, west along the canal south of Northeast 1st Street to the canal east of South Victoria Park Road, south along the canal east of South Victoria Park Road to the New River, west along the New River to the FEC Railroad, north along the FEC Railroad to East Sunrise Boulevard, and east along East Sunrise Boulevard to the Middle River. As of the 2014-15 school year, priority is not given to students enrolled in the prekindergarten program for continuing in theme to kindergarten at Virginia S. Young Elementary. Students who are enrolled in the prekindergarten program will need to apply for the K-5 Montessori Program. 1th Ct WNE 11th St NW 11th St CANAL SOUTH OF Sunrise