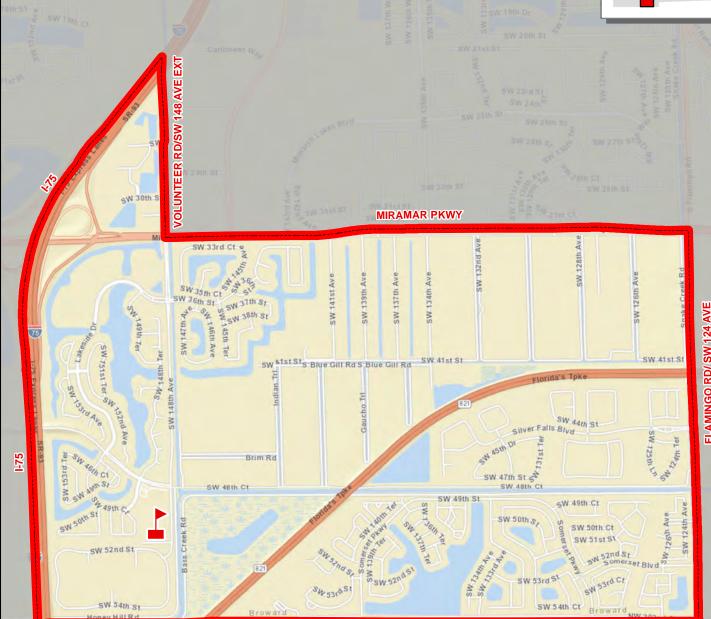

## COCONUT PALM ELEMENTARY SCHOOL

13601 MONARCH LAKES BOULEVARD MIRAMAR, FLORIDA 33027 754-323-5050

THIS MAP IS FOR CONCEPTUAL PURPOSES ONLY AND SHOULD NOT BE USED FOR LEGAL BOUNDARY DETERMINATION

SOUTH LINE OF NORTH 1/2 OF SECTION 25, 27 AND 27 OF TOWNSHIP 50, OF RANGE 42 (FORMERLY ENTERPRISE ROAD)