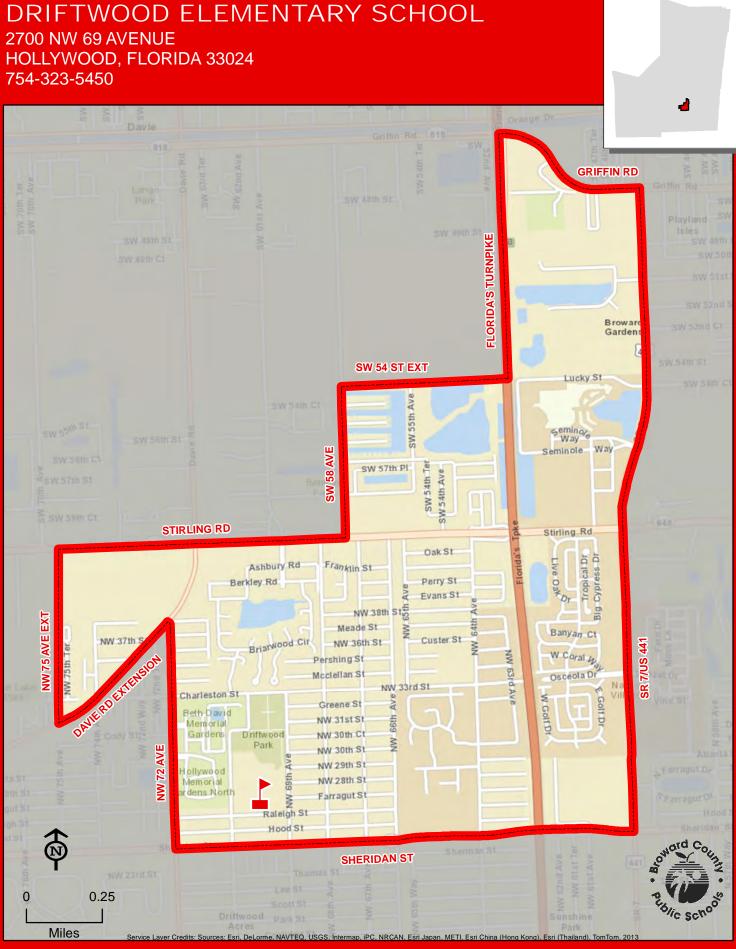

ive Program** 



# COUNTRY ISLES ELEMENTARY SCHOOL

2300 COUNTRY ISLES ROAD WESTON, FLORIDA 33326 754-323-5250





## CROISSANT PARK ELEMENTARY SCHOOL

1800 SW 4 AVENUE FORT LAUDERDALE, FLORIDA 33315 754-323-5300



### CYPRESS ELEMENTARY SCHOOL

851 SW 3 AVENUE POMPANO BEACH, FLORIDA 33060 754-322-6050





IS MAP IS FOR CONCEPTUAL PURPOSES ONLY AND SHOULD NOT BE USED FOR LEGAL BOUNDARY DETERMINATION







#### DISCOVERY ELEMENTARY SCHOOL 8800 NW 54 COURT SUNRISE, FLORIDA 33351 754-322-9100

MCNAB RD **UNIVERSITY DR** NW 57th St **COMMERCIAL BLVD** NW 53rd Ct NW 100 AVE **NW 64 AVE EXT** NW 94 AVE **UNIVERSITY DR** NW 50 ST SPRINGTREE LAKES DR NW 44 ST 0.25 0 Miles



## DREW, CHARLES ELEMENTARY SCHOOL

1000 NW 31 AVENUE POMPANO BEACH, FLORIDA 33060 754-322-6250

**Magnet School** 





EAGLE POINT

Service Layer Credits: Sources: Esri, HERE, Garmin, USGS, Intermap, INCREMENT P, NRCan, Esri Japan, METI, Esri China (Hong Kong), Esri Korea, Esri (Thailand), NGCC, © OpenStreetMap contributors, and the GIS User Community

0.25

### EAGLE RIDGE ELEMENTARY SCHOOL 11500 WESTVIEW DRIVE **CORAL SPRINGS, FLORIDA 33076** 754-322-6300 **SAWGRASS EXPY** Sawgrass Expy N NW 57th St Wyndham Lakes Blvd.N. NW 56th St CANAL WEST AND PARALLEL TO THE PROPERTY LINE OF **NW 109 LANE EXT** N 56th Dr VW 55th St My 54th Ct **CANAL WEST OF** Westvie THE PROPERTY LINE OF NN 53rd St **NW 107 AVE EXT** NW 52nd Ct Wyndham Cir. NW 72.5LDY NW 515/5, **CONSERVATION AREA** NW 50th Dr **CANAL WEST OF** THE PROPERTY LINE OF NW 107 AVE EXT NW 49th Dr WW 48th Sx NW 47th 5 8 8 AN Lakes BN 8 Ny 49th Or with o,