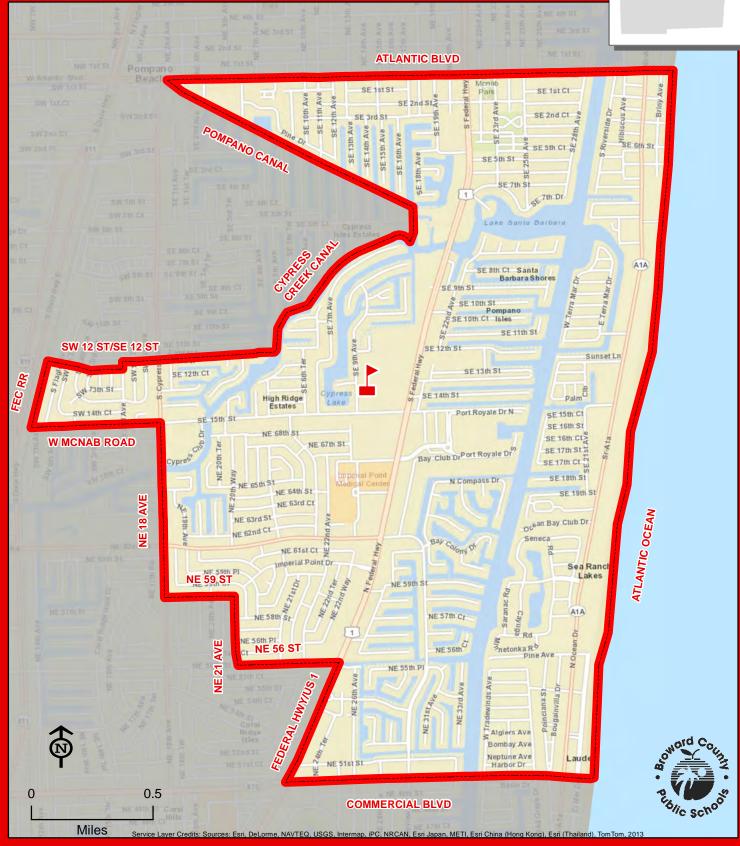

### CYPRESS ELEMENTARY SCHOOL

851 SW 3 AVENUE POMPANO BEACH, FLORIDA 33060 754-322-6050

IS MAP IS FOR CONCEPTUAL PURPOSES ONLY AND SHOULD NOT BE USED FOR LEGAL BOUNDARY DETERMINATION