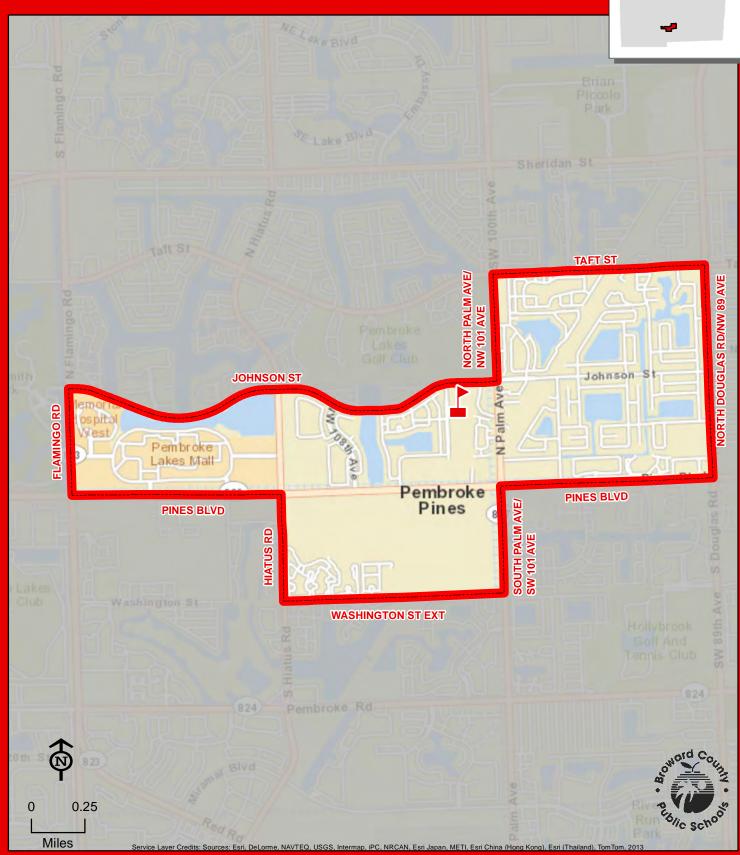

# PINES LAKES ELEMENTARY SCHOOL

10300 JOHNSON STREET PEMBROKE PINES, FLORIDA 33026 754-323-7100

**PINEWOOD** 

754.321.2480