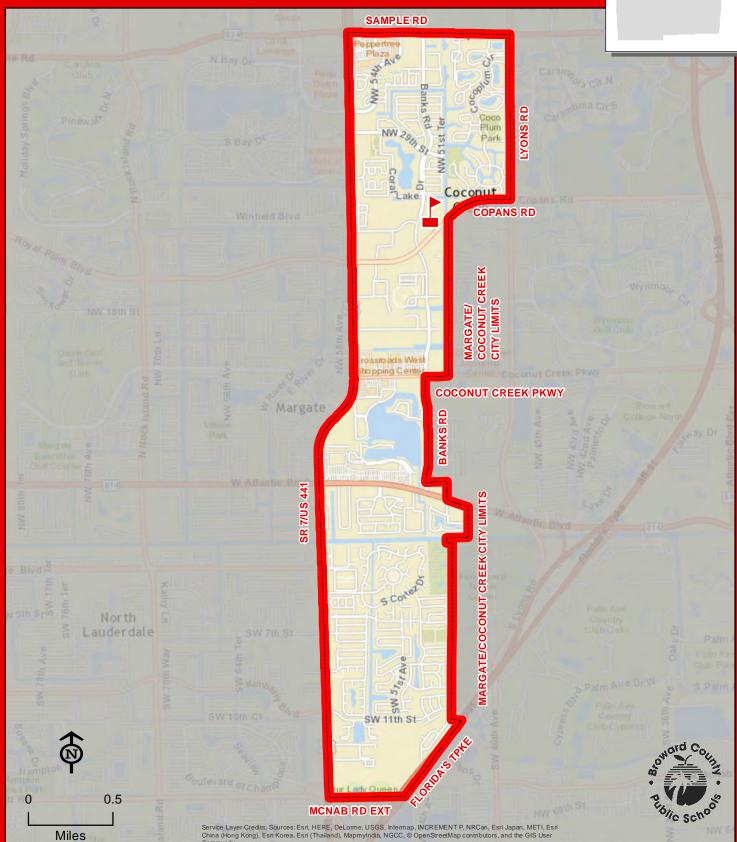

#### MARGATE ELEMENTARY SCHOOL

6300 NW 18 STREET MARGATE, FLORIDA 33063 754-322-6900