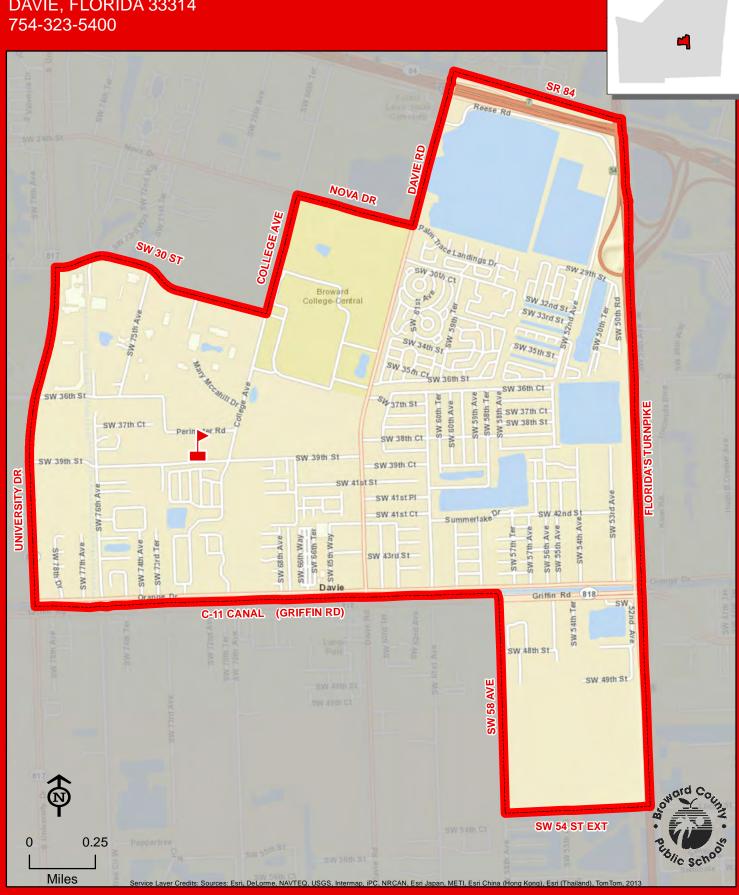

# FLAMINGO ELEMENTARY SCHOOL

1130 SW 133 AVENUE DAVIE, FLORIDA 33325 754-323-5700