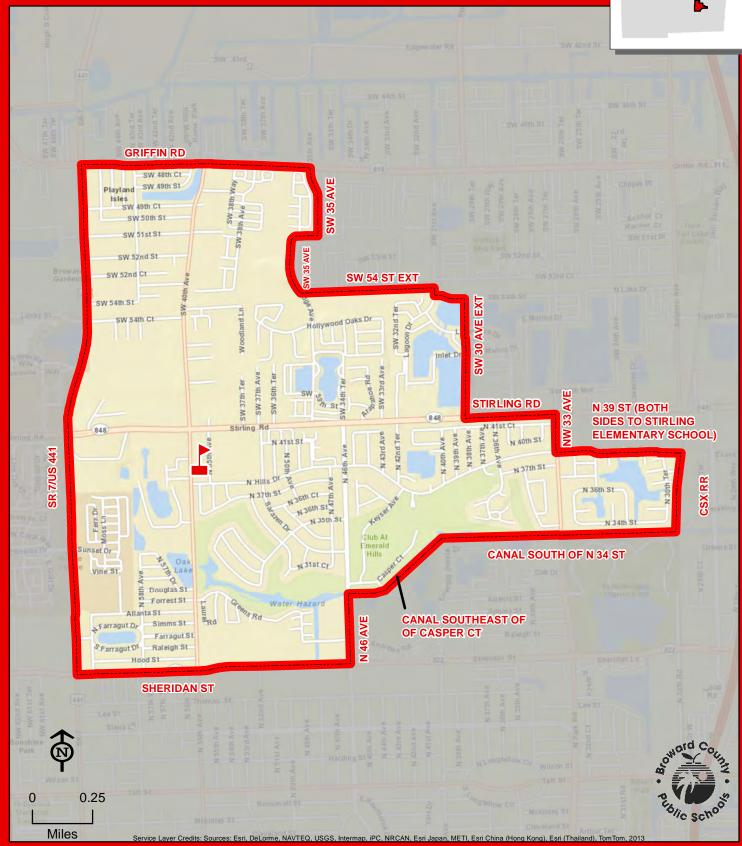

# SHERIDAN HILLS ELEMENTARY SCHOOL **5001 THOMAS STREET** HOLLYWOOD, FLORIDA 33021

**Innovative Program** 

SILVER LAKES

754.321.2480