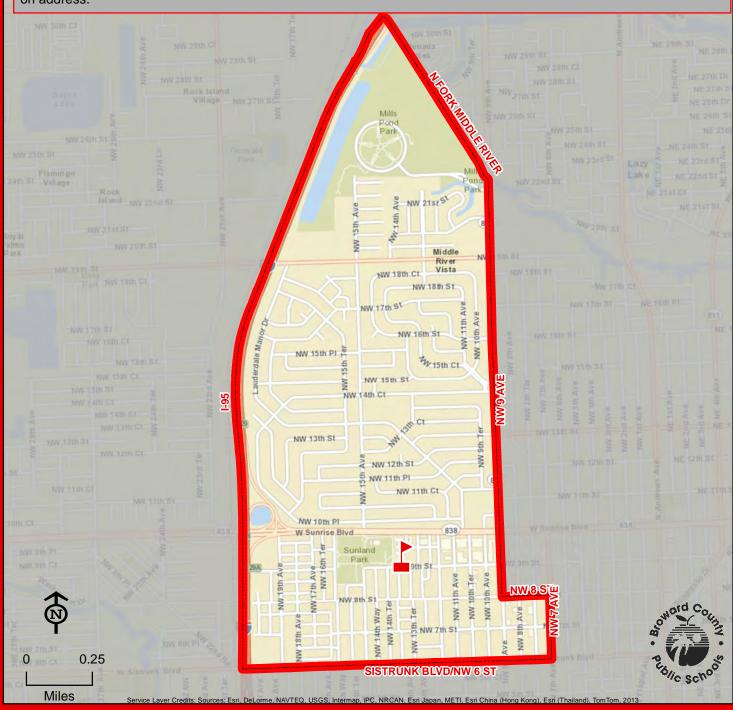

### SUNLAND PARK ACADEMY PREK-3

919 NW 13 AVENUE FORT LAUDERDALE, FLORIDA 33311 754-322-8550

Kindergarten through third grade students residing within the Sunland Park Academy attendance area attend Sunland Park Academy. Fourth and fifth grade students residing within the Sunland Park Academy attendance area attend North Fork ElementarySchool, Thurgood Marshall Elementary School, or Walker Elementary School, depending on address.