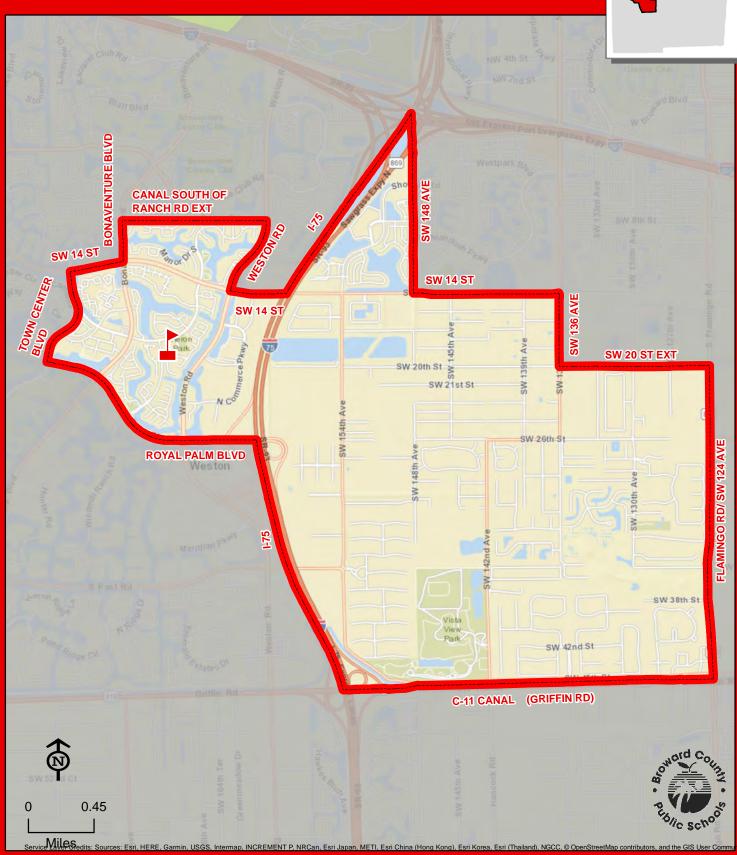

# **EVERGLADES ELEMENTARY SCHOOL**

2900 BONAVENTURE BOULEVARD WESTON, FLORIDA 33331 754-323-5600

BROWARD/MIAMI-DADE COUNTY LINE

Public school

Service Layer Credits; Sources: Esri, DeLorme, NAVTEQ, USGS, Intermap, iPC, NRCAN, Esri Japan, METI, Esri China (Hong Kong), Esri (Thailand), TomTom, 201