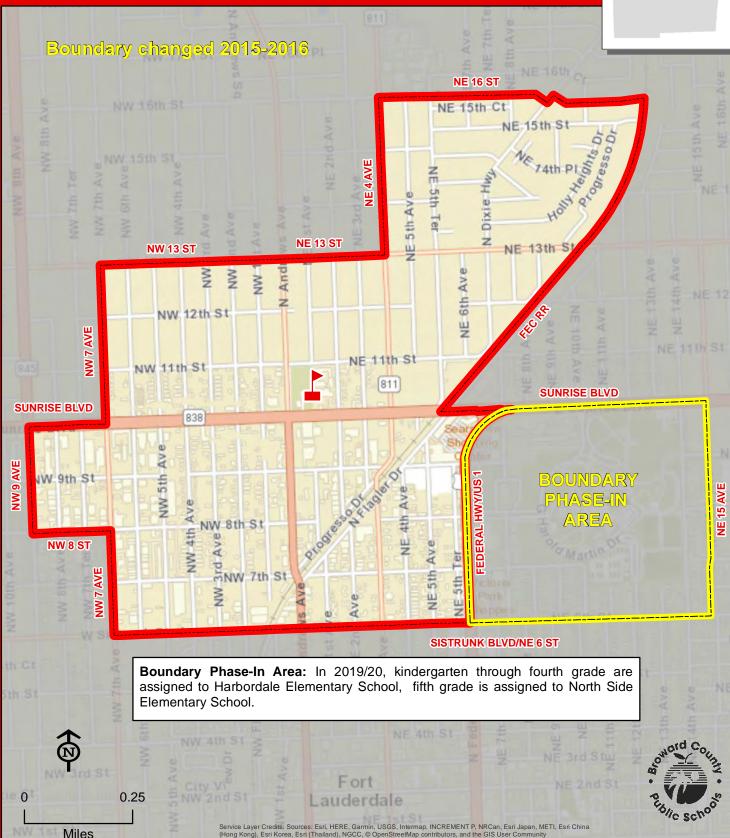

#### HARBORDALE ELEMENTARY SCHOOL

900 SE 15 STREET FORT LAUDERDALE, FLORIDA 33316 754-323-6050

**Boundary Phase-In Area** 

**Grade Phase-In Area B:** In 2019/20, kindergarten through fourth grade are assigned to Harbordale Elementary School, fifth grade is assigned to North Side Elementary School.