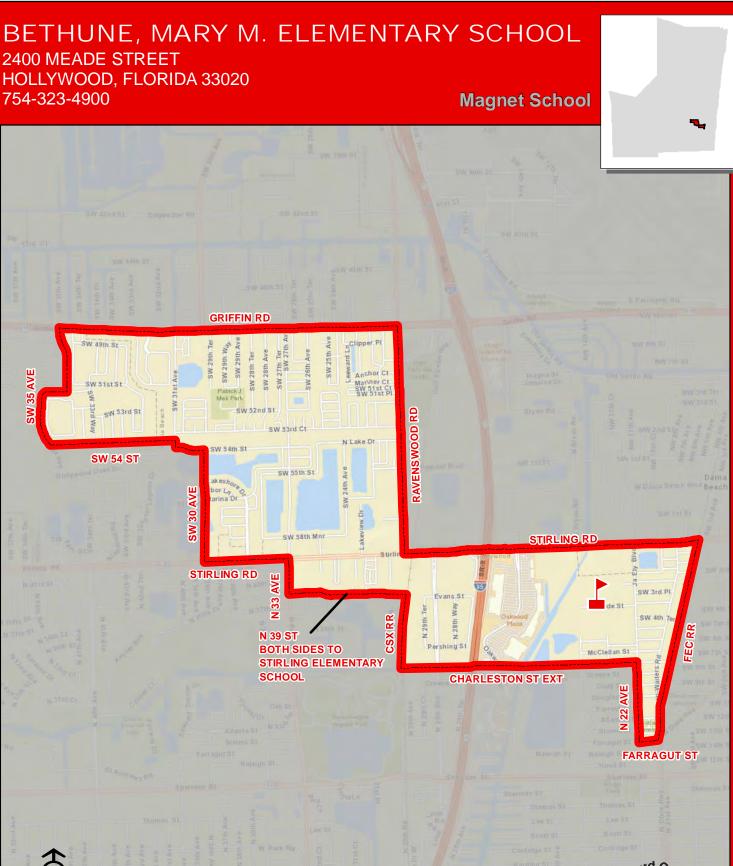

ATLANTIC WES<sup>-</sup>







0.25



## **BROADVIEW ELEMENTARY SCHOOL** 1800 SW 62 AVENUE NORTH LAUDERDALE, FLORIDA 33068 754-322-5500 **MCNAB RD EXT** MCNAB RD Cemetery SW 15th Ct CANAL (THE COMMON EXT) SW 16th Ct SW 16th St Sabal Palms Sportsmans Estates SW 17th St 441 Star Of Champions Way David Cemetery SW 20th St Bailey Rd NW 46th Ave **BAILEY RD** E Sabal Palm Blvd NW 59th Ct NW 59th SX Lake Rd NW 58th St Gate NW 57th St **COMMERCIAL BLVD** 0.25 Miles





THIS MAP IS FOR CONCEPTUAL PURPOSES ONLY AND SHOULD NOT BE USED FOR LEGAL BOUNDARY DETERMINATIONS

Miles Service Layer Credits: Sources: Esri, DeLorme, NAVTEQ, USGS, Intermap, iPC, NRCAN, Esri Japan, METI, Esri China (Hong K

## CENTRAL PARK ELEMENTARY SCHOOL

777 N NOB HILL ROAD PLANTATION, FLORIDA 33322 754-322-5700





Elementary school students residi