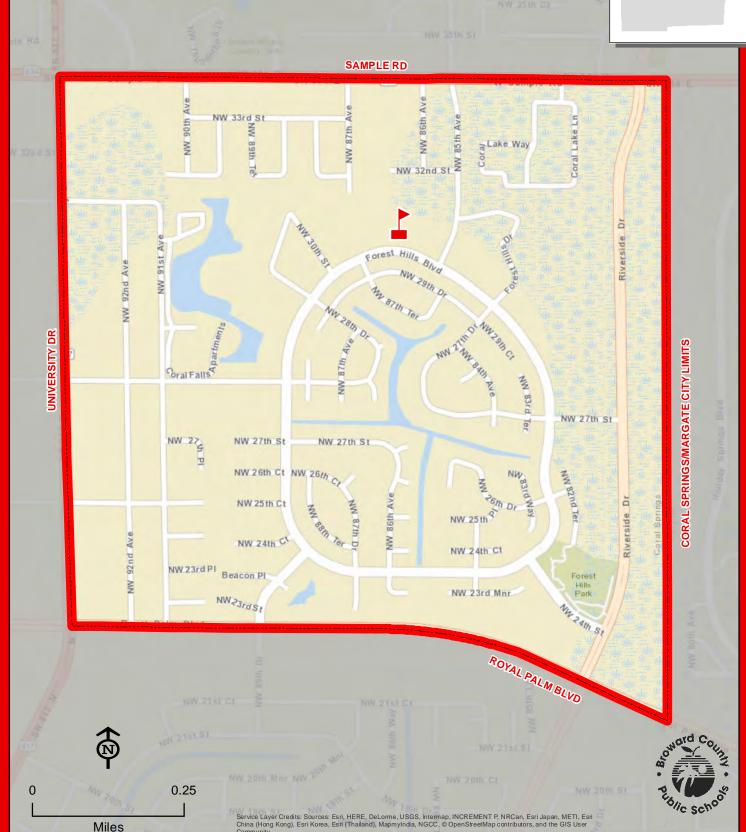

#### FOREST HILLS ELEMENTARY SCHOOL

3100 NW 85 AVENUE CORAL SPRINGS, FLORIDA 33065 754-322-6400

**Innovative Program** 