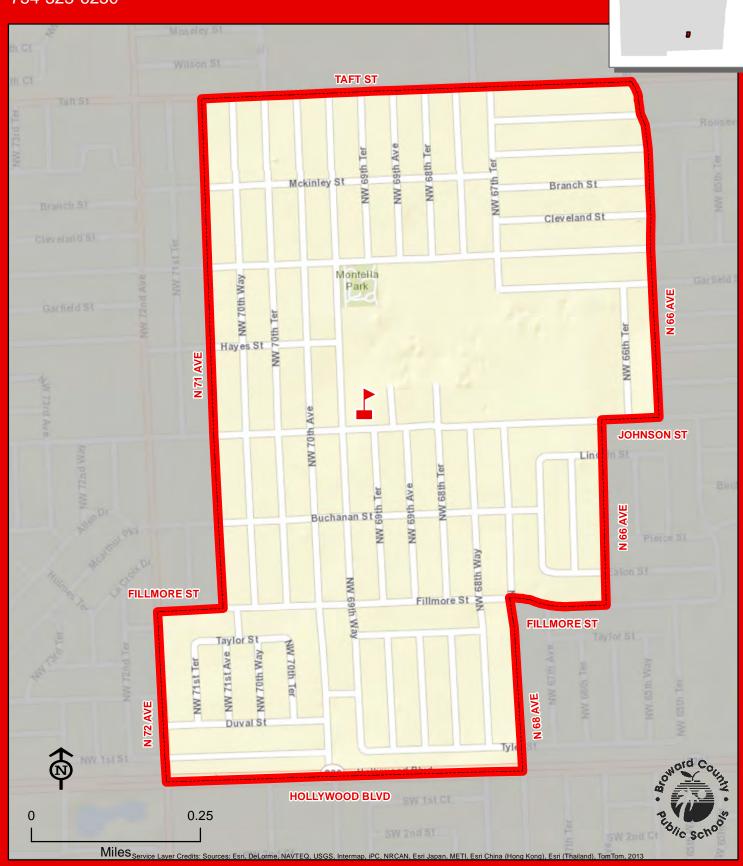

## WEST HOLLYWOOD ELEMENTARY SCHOOL 6301 HOLLYWOOD BOULEVARD HOLLYWOOD, FLORIDA 33024 **Innovative Program** 754-323-7850 TAFT ST McKinley St NW 65th Way NW N 66 AVE Garfield St Hayes St Hayes St JOHNSON ST **JOHNSON ST** Lincoln St Buchanan St N 66 AVE Buchanan St N 56 AVE Fillmore Hollywood Fillmore S **FILLMORE ST** Way Taylor St Polk St N 68 AVE Duyal St Tyler St **HOLLYWOOD BLVD** SR 7/US 441 HOLLYWOOD BLVD **VAN BUREN ST EXT**