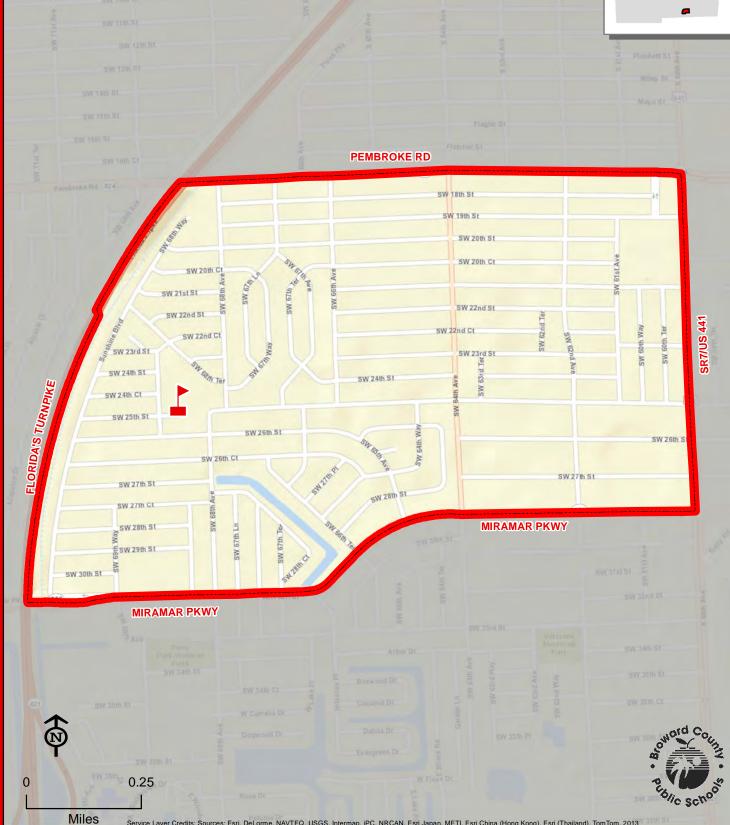

# PEMBROKE PINES ELEMENTARY SCHOOL

6700 SW 9 STREET PEMBROKE PINES, FLORIDA 33023 754-323-7000