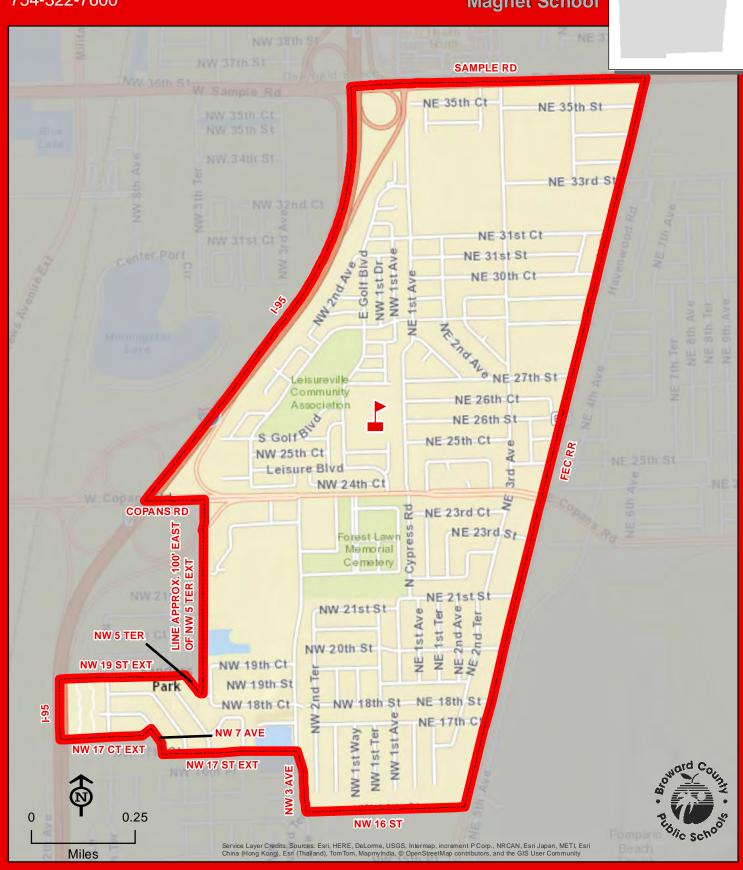

## DREW, CHARLES ELEMENTARY SCHOOL

1000 NW 31 AVENUE POMPANO BEACH, FLORIDA 33060 754-322-6250

**Magnet School** 

EAGLE POINT

Service Layer Credits: Sources: Esri, HERE, Garmin, USGS, Intermap, INCREMENT P, NRCan, Esri Japan, METI, Esri China (Hong Kong), Esri Korea, Esri (Thailand), NGCC, © OpenStreetMap contributors, and the GIS User Community