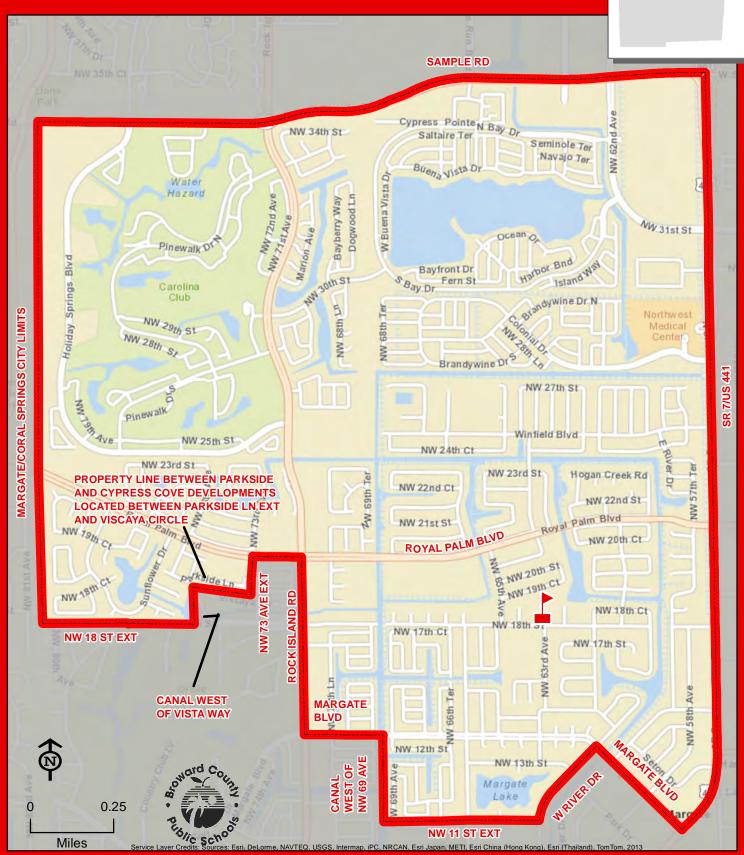

#### MARGATE ELEMENTARY SCHOOL

6300 NW 18 STREET MARGATE, FLORIDA 33063 754-322-6900