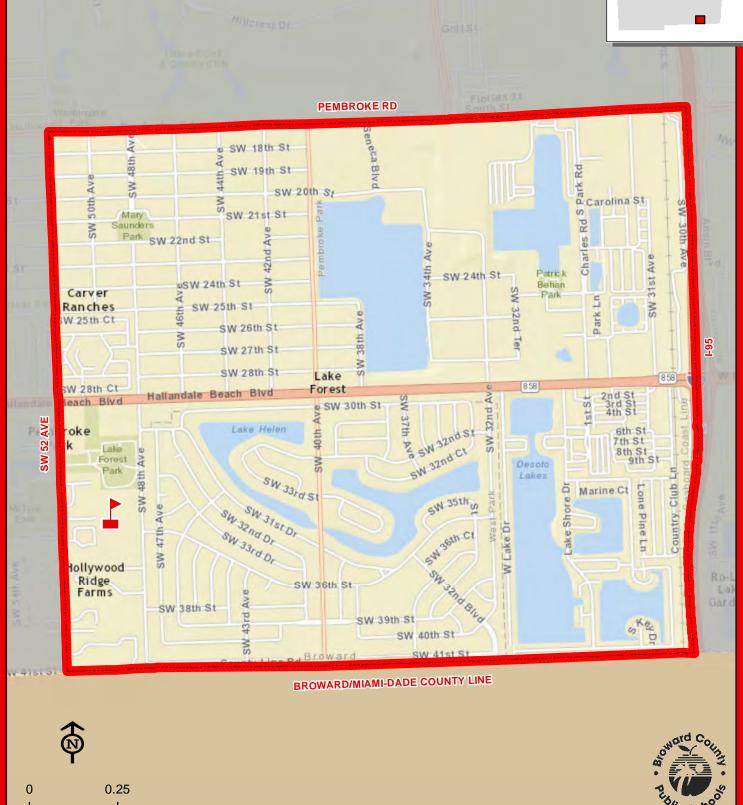

### WATKINS ELEMENTARY SCHOOL 3520 SW 52 AVENUE PEMBROKE PARK, FLORIDA 33023 754-323-7800 **Innovative Program PEMBROKE RD** SW 18th St SW 19th St SW 20th St SW 21st St SW 58th Ave SW 59th Ave SW 58th Way SW-57th-Way SW 57th Ave West SW 58th Ter SW 57th Ter SW 56th Ter Park SW 23rd St Carver West Par SW 25th St 55th Ave th St 52 AVE SR 7/US 441 SW SW 858 Hallan dale Pem roke P Ronald Rd McTyre SW 36th St Ave Hollywood SW 36th Ct Ridge **BROWARD/MIAMI-DADE COUNTY LINE** 0.25 Miles