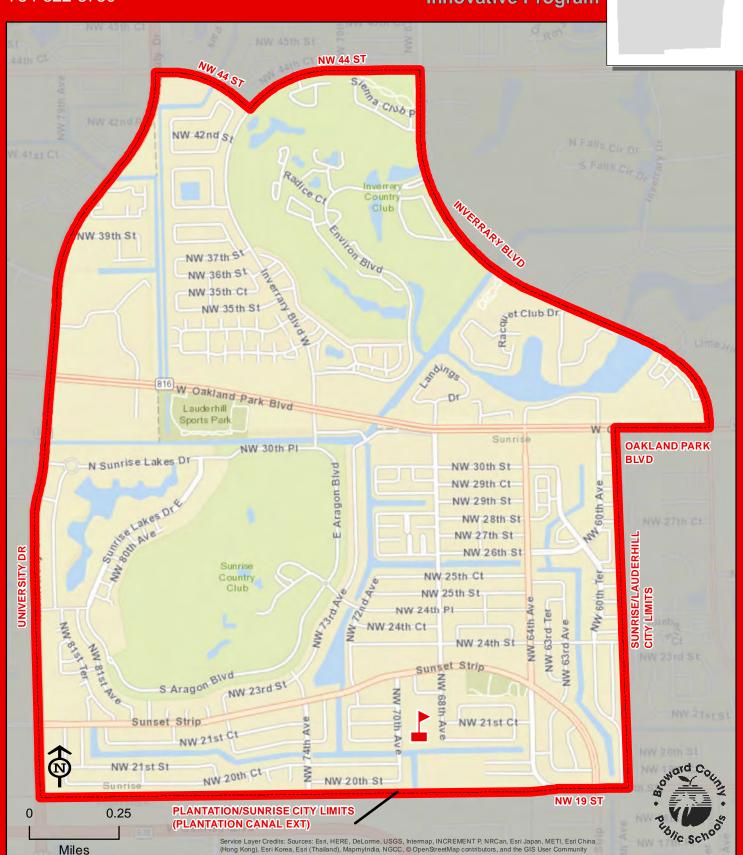

#### PARK LAKES ELEMENTARY SCHOOL 3925 STATE ROAD 7 LAUDERDALE LAKES, FLORIDA 33319 754-322-7650 **Innovative Program** PROSPECT RD Ä HAWKINS RD Mainland O NW 47th St **NW 44 ST** NW 43 PL EXT NW 41st St Inverrary ountry Club Rock Island Rd NW 39th St MVERRARY BLVO Lauderdale Lakes Inversary Country Club South Course NW 31 AVE **OAKLAND PARK BLVD NW 29 ST EXT** WESTERN **PROPERTY** LINE OF SOMERSET CONDOMINIUM **NW 24 ST** CANAL CANAL CANAL **SOUTH OF** CANAL **EAST OF EAST OF** NW 27 ST EXT 0.5 0 SOUTH OF **NW 34 TER** NW 39 TER NW 23 ST EXT