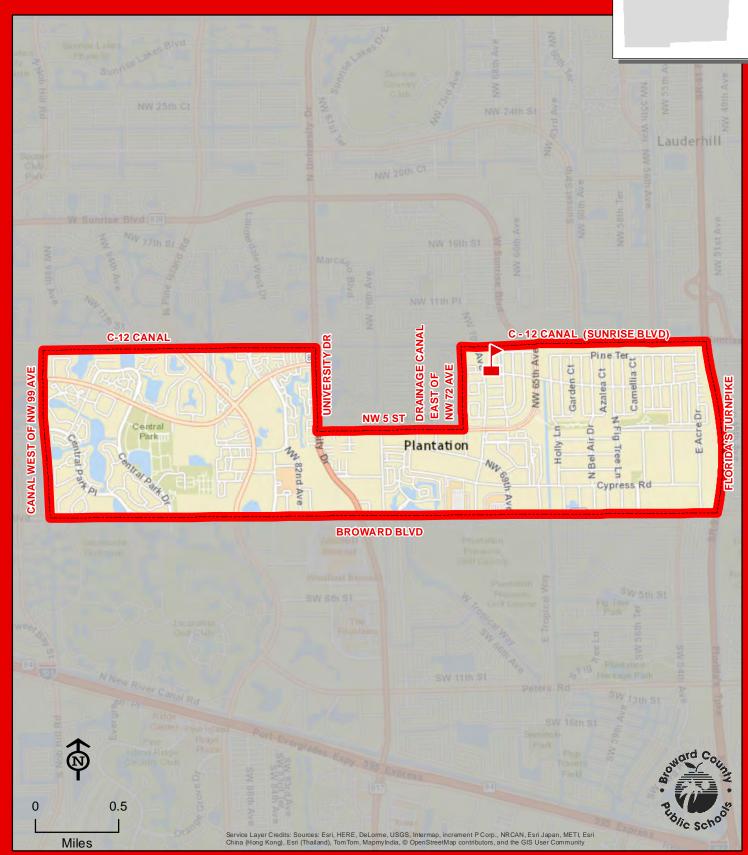

## CENTRAL PARK ELEMENTARY SCHOOL

777 N NOB HILL ROAD PLANTATION, FLORIDA 33322 754-322-5700

Elementary school students residing in the Conservation Area from the Miami-Dade County line to Interstate I-75 attend attend Chapel Trail Elementary School.