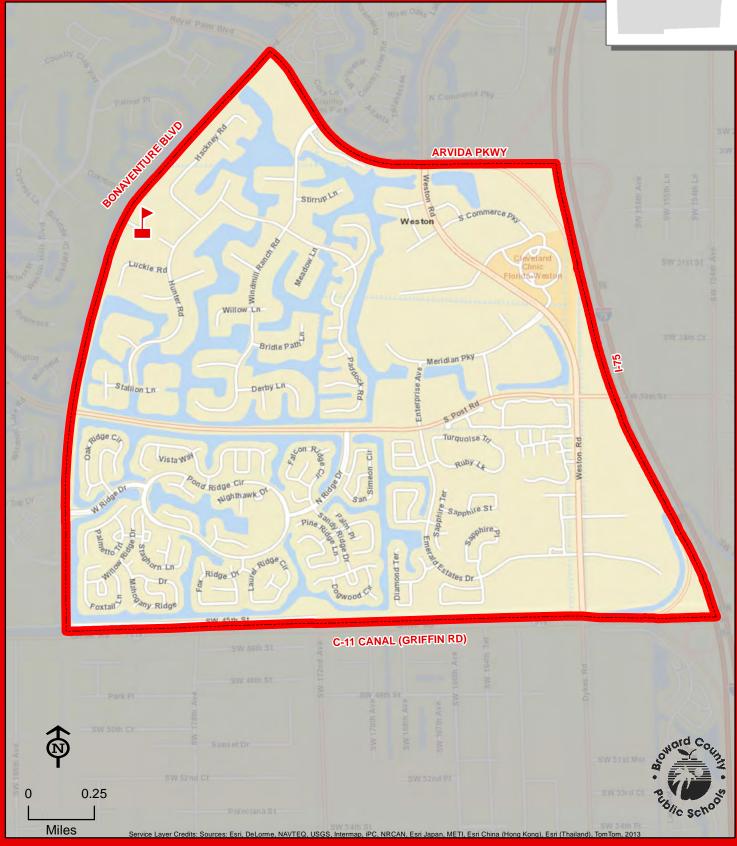

# **EVERGLADES ELEMENTARY SCHOOL**

2900 BONAVENTURE BOULEVARD WESTON, FLORIDA 33331 754-323-5600

BROWARD/MIAMI-DADE COUNTY LINE

Public school

Service Layer Credits; Sources: Esri, DeLorme, NAVTEQ, USGS, Intermap, iPC, NRCAN, Esri Japan, METI, Esri China (Hong Kong), Esri (Thailand), TomTom, 201