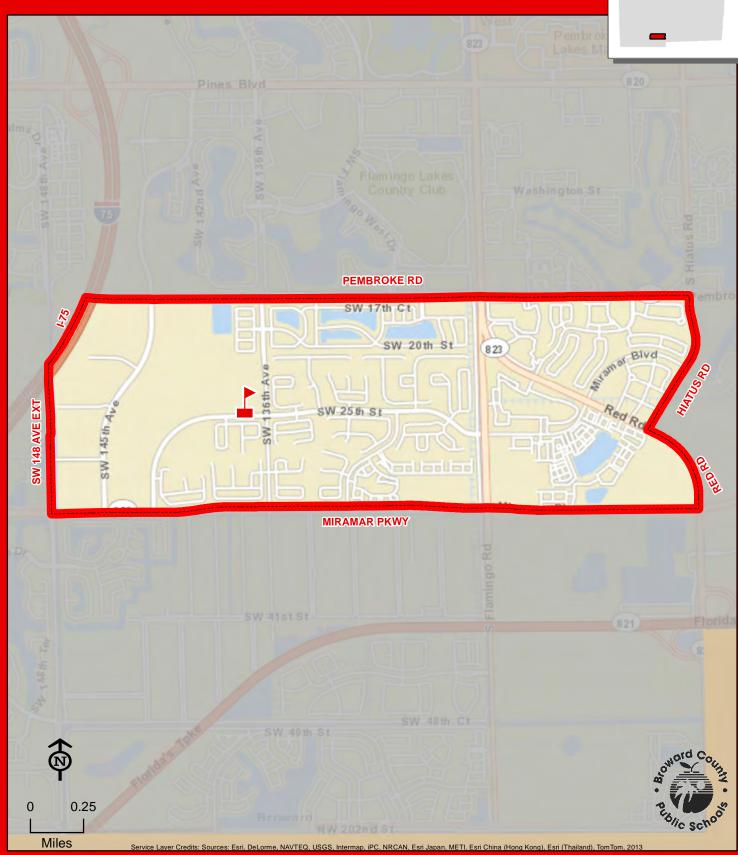

#### OAKRIDGE ELEMENTARY SCHOOL 1507 N 28 AVENUE HOLLYWOOD, FLORIDA 33020 754-323-6700 **GREENE ST EXT** AVE **DOUGLAS ST** CANAL EAST OF OAKWOOD BLVD **DOUGLAS ST EXT** Forrest St N 29th N 28th Ter Atlanta St Simms St **FARRAGUT ST EXT** Farragut St Raleigh St Raleigh St Hood St Sheridan Boggs Field Sherman St Thomas St Thomas St Joop Lee St Rd LeeSt ScottSt ScottSt Coolidge St Coolidge St OKomo Dr.W Harding St Wilson St Z Wilson St 22nd Ta Roosevelt St Roosevelt St **CSX RR** Mckinley St Cleveland St Cleveland St Arthur St Garfi Garfield St Sunset Hayes St Golf Club Dowd Grant St Field Grant St Johnson St Lincoln St Pierce St. Fillmore St N 24th Av Taylor St Polk St 0.25 0 **HOLLYWOOD BLVD** Miles